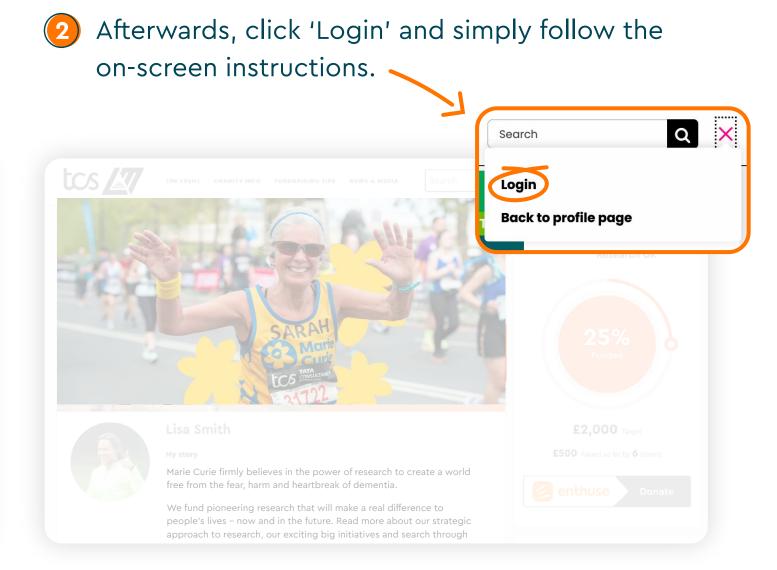

## Logging in to your fundraising page:

First you'll need to log-in. To do so, go to your fundraising page and click on the dropdown menu in the top-right corner.

your page to let donors know how much their