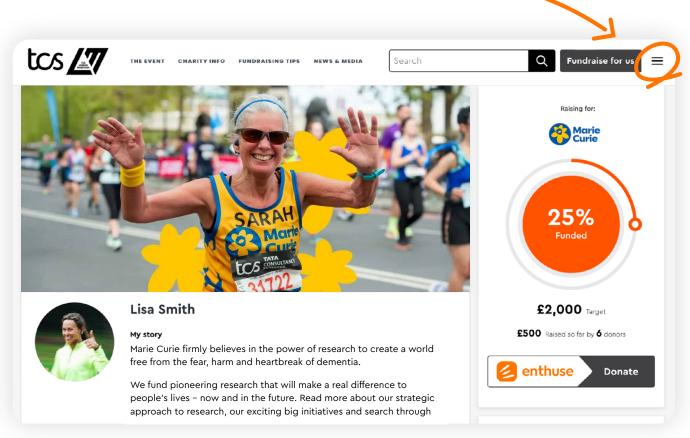

## Logging in to your fundraising page:

First you'll need to log-in. To do so, go to your fundraising page and click on the dropdown menu in the top-right corner.

your page to let donors know how much their