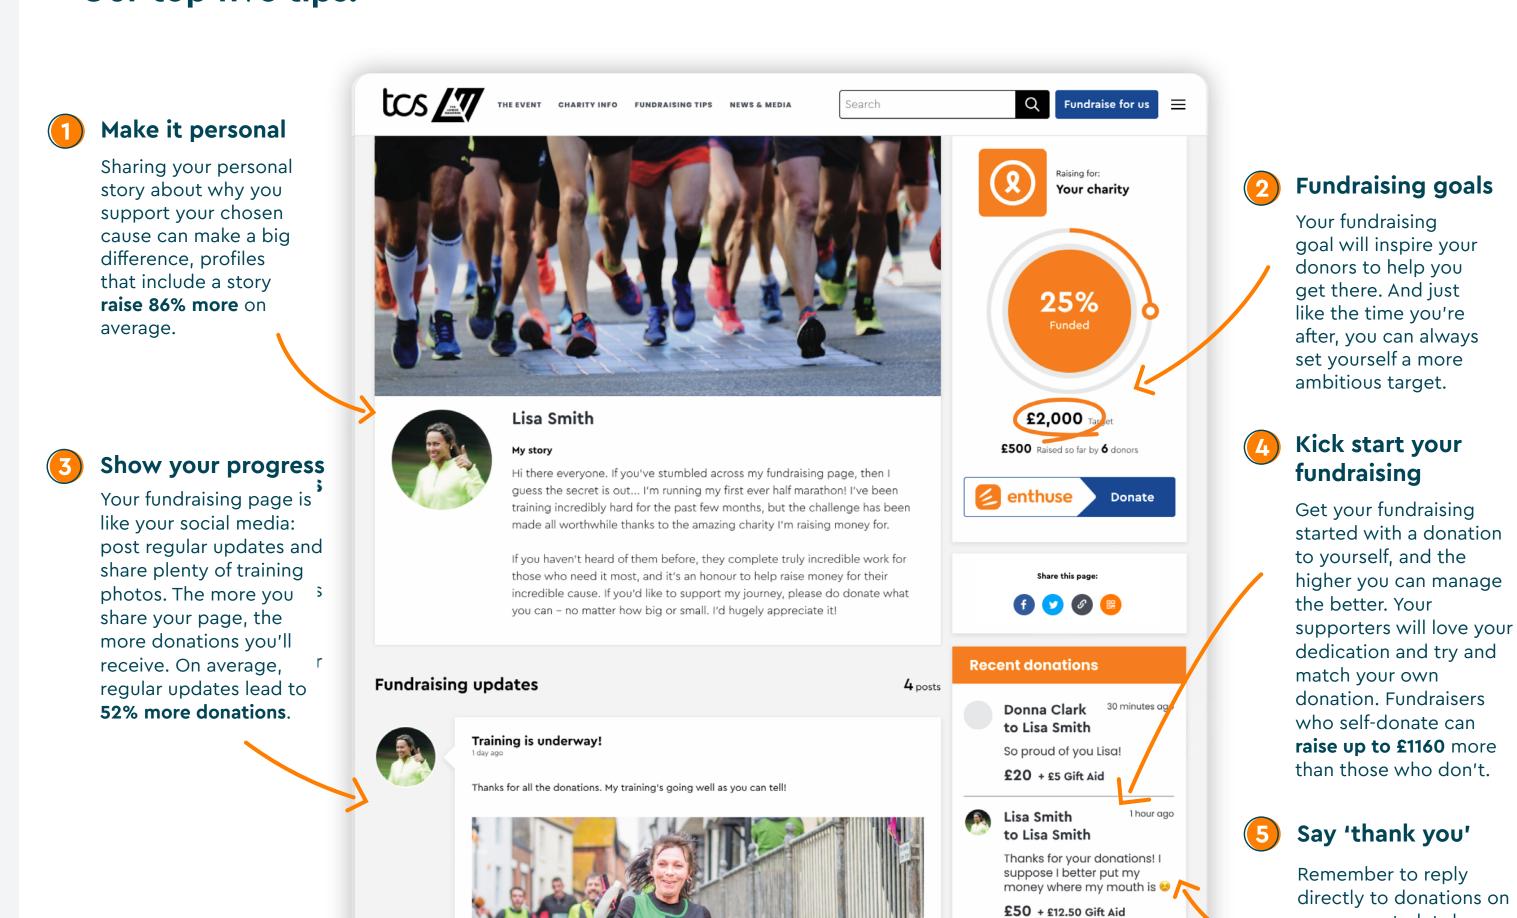

## Our top five tips:

support means. And it

say thank you get **54%** 

more donations.

works - fundraisers who

2 hour ago

**Chris Small** 

to Lisa Smith

You'll smash it!