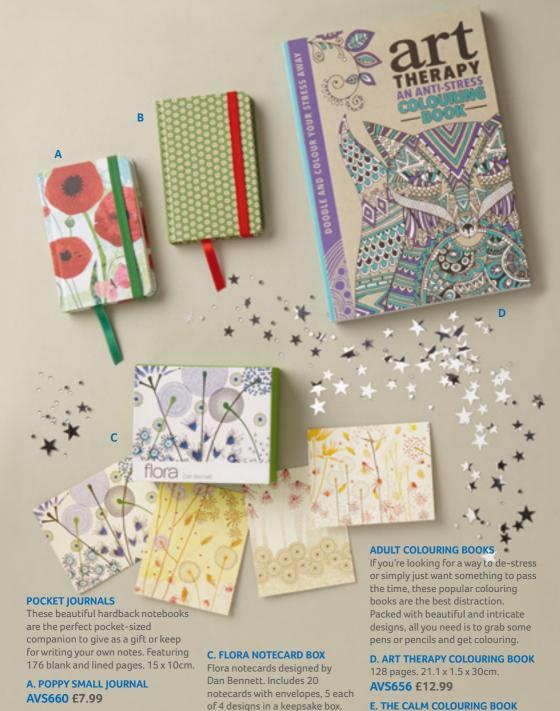

Our helper volunteers are available to support anyone with a terminal illness and their family.

0844 415 7845

128 pages. 15 x 2.2 x 21cm.

AVS657 £6.99

14.3 x 12 x 3.5cm.

AVS659 £8.99

**B. FLOWERS SMALL JOURNAL** 

AVS661 £7.99

### F. FOREST FRIENDS NOTECARD BOX

Quirky animal notecard set designed by Maria Carluccio. Includes 20 notecards with envelopes, 5 each of 4 designs in a keepsake box. 14.3 x 12 x 3.5 cm.

AVS692 £8.99

### G. GRAPHIC FLORAL NOTECARD BOX

Contemporary floral notecards illustrated by artist Maria Carluccio. Includes 20 notecards with envelopes, 5 each of 4 designs in a keepsake box. 14.3 x 12 x 3.5cm.

AVS658 £8.99