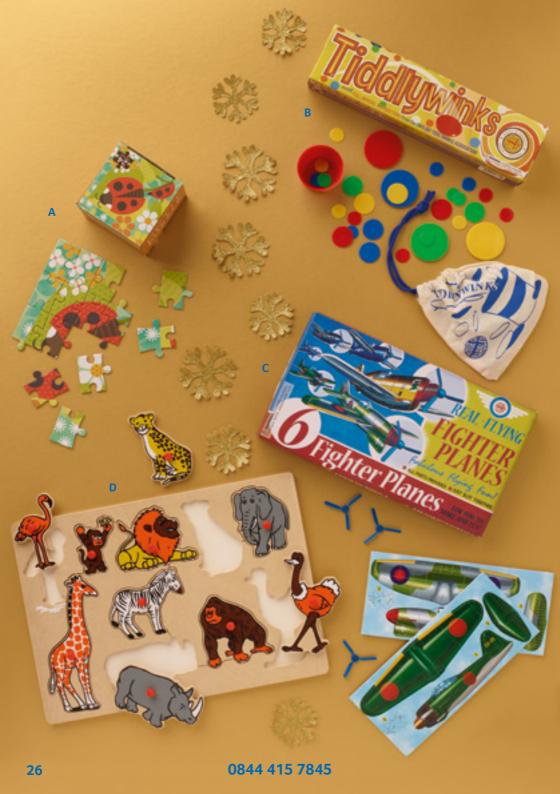

# Children's stocking fillers

the perfect gift for stocking fillers, party bag fillers or on-the-go fun. Age 3+ years. 15 x 15cm.

AVS622 £5

### **B. TIDDLYWINKS**

This traditional game is fun for the whole family, not just the kids. Simply flick your counters into the tub and stop your opponents from doing so to ensure victory! Age 5+ years. 24 x 6 x 4.5cm.

**AVS624 £4** 

### C. FIGHTER PLANES KIT

Set of 6 lightweight traditional gliders. The kit parts slot together to make the planes. Age 3+ years. W: 26cm.

**AVS616 £5** 

### D. JUNGLE LIFT-OUT PUZZLE

Match each animal wooden piece to the precise shape slot on the board. Great for young minds to recognise shapes and colours, helping to develop concentration skills. Age 3+ years. W: 30cm.

AVS623 £4