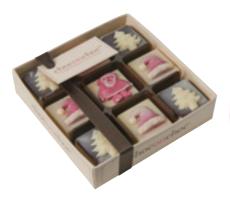

### SANTA HATS AND TREES CHOCOLATE BOX

Delicious Christmas chocolates from UK based company Choc on Choc. 150g. 10 x 10 x 2.5cm.

AVS665 £8.50