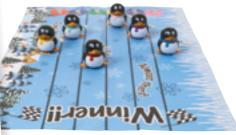

### A. RACING PENGUIN CRACKERS

Add some fun to your Christmas table with these racing penguin crackers. Each contains a party hat, snap, joke and wind-up penguin. Box of 6. L: 33cm.

AVS576 £16