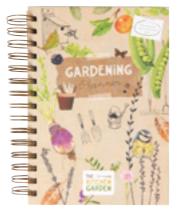

### **GARDENING PLANNER**

This stylish kitchen and gardening planner features beautiful illustrations and includes month-by-month pockets for storing seeds. Also includes a notes section, 13 dividers with pockets on reverse. 104 pages, illustrated on each side, monthly recipes included. 16.5 x 20.4cm.

AVS651 £13

By all 3 gardening items

on this page and save £5

AVS695 £20