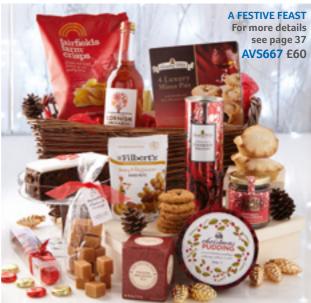

## Christmas food gifts

Our popular Christmas hamper was made exclusively for Marie Curie. Enjoy our selection of delicious festive treats all packaged in a beautiful basket.

#### A FESTIVE FEAST

Contents: Grandma Wild's Cranberry Biscuits 150g, Cornish Orchards Mulled Apple Juice 750ml, Fairfields Farm Sweet Chilli Crisps 150g, Linden Lady Vanilla Fudge 150g, Grandma Wilds Mince Pies 4 pack, The Secret Truffletier Foiled Milk Chocolate Buttons 120g, New English Teas English Breakfast 10 Tea Bags 20g, Matthew Walker Christmas Pudding 350g, The Original Cake Company Top Iced Slab Cake with Snowflake, Mr Filbert's Honey & Peppercorn Mixed Nuts 50g, Claire's Handmade Celebratory Christmas Chutney 200g. Arrives encased within a Willow Arch basket.

**AVS667 £60** 