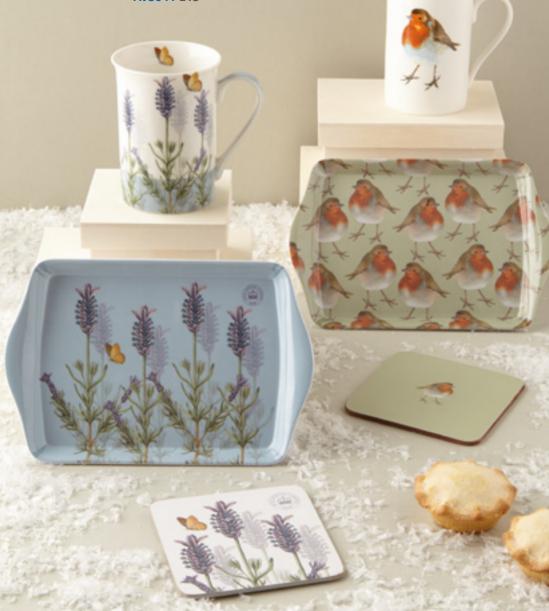

### **KEW LAVENDER TEA GIFT SET**

In a pretty design, this tea set consists of a fine bone China mug, coaster and scatter tray presented in its own gift box, making it an ideal gift for a tea lover. Celebrate the beauty of the Royal Botanic Kew collection.

### **ROBIN TEA GIFT SET**

This beautifully printed Robin Tea set contains an elegant flared-rim china mug, scatter tray and coaster and makes a perfect gift. 17 x 21 x 8.5cm.

**AVS642 £13** 