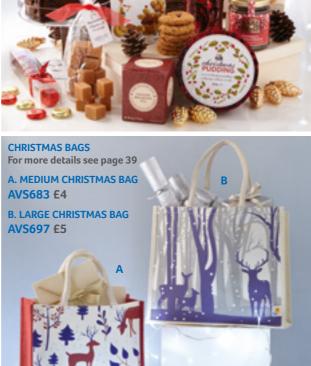

#### **D. ROBIN CHRISTMAS FUDGE TIN**

Delicious vanilla fudge packed in a beautifully embossed robin Christmas tin. Made in Scotland by Gardiner's of Scotland. 250q.

AVS663 £12

Christmas bags

Our exclusive Marie Curie winter woodland bags are the perfect addition to your household. Useful for carrying all your Christmas shopping or to give as a gift to a loved one. Available in 2 sizes and designs.

**E. MEDIUM CHRISTMAS BAG** 30 x 30 x 18cm.

AVS683 £4

**F. LARGE CHRISTMAS BAG** 34.5 x 40 x 17cm. **AVS697 £5** 

"What I like about coming to the Marie Curie hospice is that everybody is the same, everyone is ill, and for the four hours that we are here no one worries about their illness." Paul Nolan