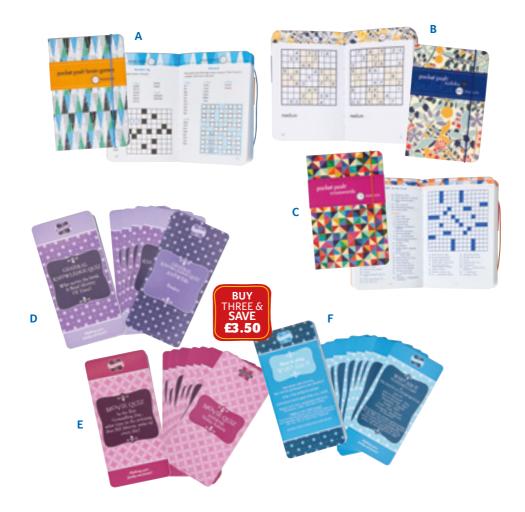

#### **POCKET OUIZ BOOKS**

An excellent stocking filler gift, these puzzle books provide hours of brain teasing fun. Choose from Crosswords, Sudoku and Brain games (word and number puzzles). 10.2 x 15.4 x 1.7cm.

#### A. BRAIN GAMES.

128 Pages. AVS674 £5.99

#### **B. SUDOKU**

128 Pages.

AVS673 £5.99

#### C. CROSSWORDS.

176 Pages.

AVS672 £5.99