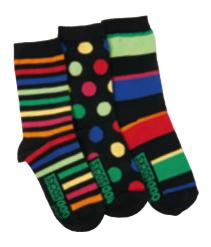

## Stocking fillers

under £10

MEN'S (UK 6-11) AVS678 £6

LADIES (UK 4-8)
AVS677 £5

KIDS (UK 12-6) AVS679 £4

#### **ODD SOCKS**

These quirky odd socks are the perfect Christmas novelty gift. Think of them as a pair with a spare - each set comes with three different socks and you can match them however you like. With three style combinations, they are so much more fun than boring matching socks. Adult socks are made from 79% cotton, 20% polyamide and 1% elastane. Children's socks are made from 87% cotton. 11% polyamide, 2% elastane.