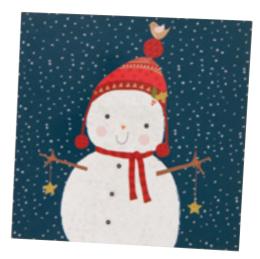

### C. TWINKLY SNOWMAN

Greeting: With Best Wishes for Christmas and the New Year. With gloss finish. Pack of 10 cards. 140 x 140 mm.