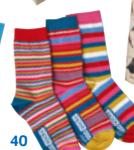

## Stocking fillers

under £10

MEN'S (UK 6-11) AVS678 £6

LADIES (UK 4-8)
AVS677 £5

KIDS (UK 12-6) AVS679 £4

#### **ODD SOCKS**

These quirky odd socks are the perfect Christmas novelty gift. Think of them as a pair with a spare - each set comes with three different socks and you can match them however you like. With three style combinations, they are so much more fun than boring matching socks. Adult socks are made from 79% cotton, 20% polyamide and 1% elastane. Children's socks are made from 87% cotton. 11% polyamide, 2% elastane.