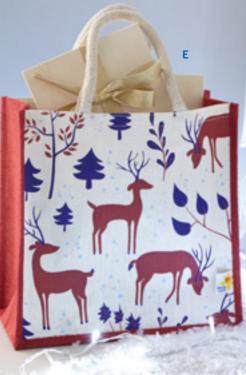

#### MARIE CURIE JUTE BAGS

Our popular Marie Curie jute bags are perfect for carrying all your Christmas shopping. Floral Jute Shopper AVS502 £5 Bird Jute Shopper AVS503 £5