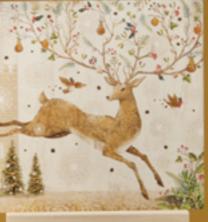

### **B. DECORATED STAG**

Greeting: With Best Wishes for Christmas and the New Year. With gold foil finish. Pack of 10 cards. 140 x 140mm.