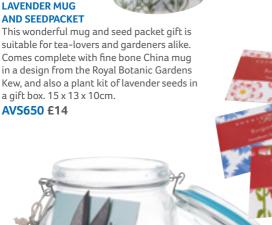

### **KEW LAVENDER TEA GIFT SET**

In a pretty design, this tea set consists of a fine bone China mug, coaster and scatter tray presented in its own gift box, making it an ideal gift for a tea lover. Celebrate the beauty of the Royal Botanic Kew collection.

17 x 21 x 8.5cm.

**AVS641 £13** 