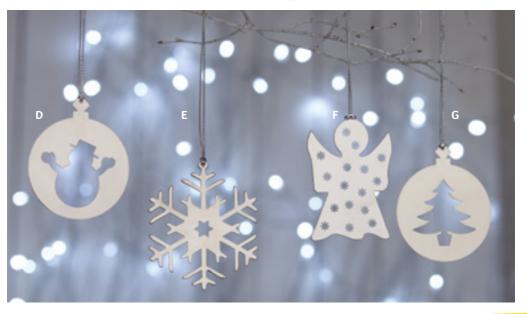

### **CHRISTMAS DECORATIONS**

These beautiful hanging decorations are the perfect addition to your Christmas tree, for yourself or to give as a gift. Each decoration comes complete with Marie Curie branded backing card. Steel with nickel plating. H: 6-7cm.

D. SNOWMAN AVS689 £2

E. SNOWFLAKE AVS686 £2

F. ANGEL AVS688 £2

G. CHRISTMAS TREE AVS687 £2