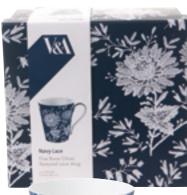

## V&A FINE BONE CHINA NAVY LACE MUG BOXED

This stunning navy lace design bone china mug is part of the V&A collection and comes in a printed box. 450ml.

AVS643 £13