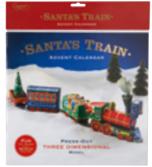

### SANTA'S TRAIN POP OUT ADVENT CALENDAR

Add some fun in the run up to Christmas with this pop-out train advent calendar. This 3D model requires no glue and opening each door reveals a beautifully illustrated picture. 30 x 28cm (flat).

AVS588 £12