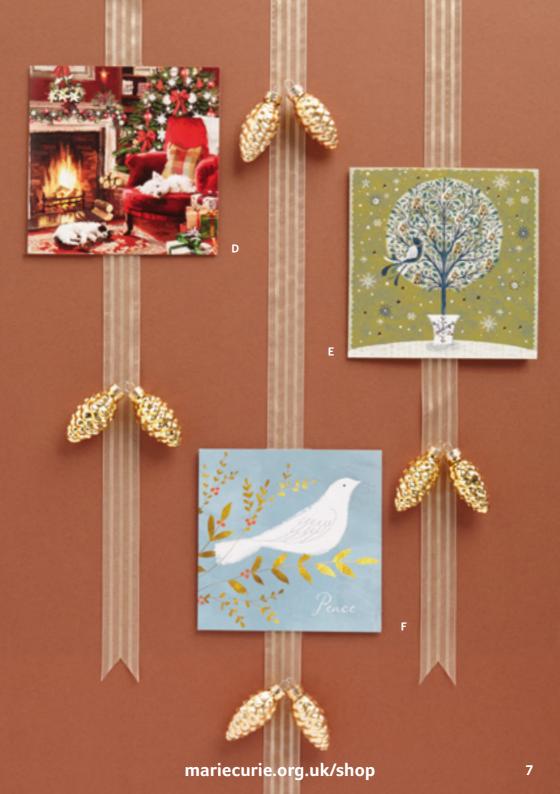

### **D. BY THE FIRESIDE**

Greeting: With Best Wishes for Christmas and the New Year. With gloss finish. Pack of 10 cards. 140 x 140mm.

### CCS670 £4

Buy 3 packs and save £1.50

CCO670 £10.50

### F. DOVE ON A GOLDEN BRANCH

Greeting: With Best Wishes for Christmas and the New Year. With gloss finish. Pack of 10 cards. 140 x 140mm.

### CCS668 £4

Buy 3 packs and save £1.50

CCO668 £10.50

C