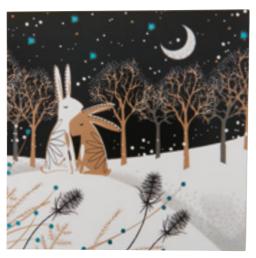

### **MOONLIGHT HARES**

Greeting: With Best Wishes for Christmas and the New Year. With blue foil finish. Pack of 10 cards. 140 x 140mm.

CCS659 £4.25

Buy 3 packs and save £1.50

CCO659 £11.25