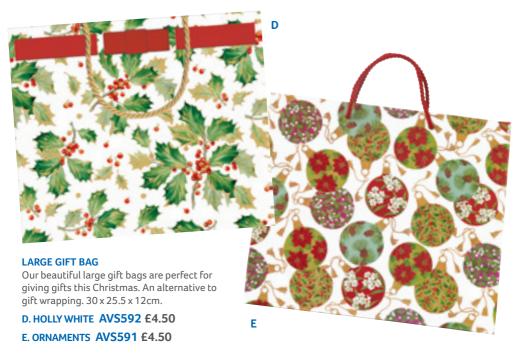

### **CHRISTMAS GIFT WRAP PACKS**

Our high quality gift wrap and tag packs are made from recycled paper and feature two festive themes. Each pack contains 6 sheets and 6 tags, 1 design. 50 x 70cm.

A. REINDEERS AVS680 £3.50

B. MIDNIGHT ROBIN AVS681 £3.50

# Gift wrap & bags

### C. CHRISTMAS MULTI PACK GIFT WRAP

This festive gift pack assortment will add some colour to those presents under the tree this Christmas. Contains 2 sheets of 3 designs each (6 sheets) and 12 matching tags.

AVS598 £4