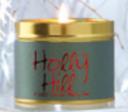

### Festive fragrance H. SNOW FALL DIFFUSER This soft scent captures the essence of winter and the calm of those cold winter nights. Complete with oil in glass bottle accompanied with reeds. Up to 12 weeks scent and made in the UK. 25 x 8cm. AVS655 £20 **J. CHRISTMAS SPICE CANDLE TIN** This classic Christmas scent of cinnamon and cloves is the perfect candle for those cosy nights at home during the winter. Made in the UK. BUY 2 CANDLES SAVE Burn time: 35 hours. 7.7 x 6.6cm. AVS682 £9 Buy 2 Candles and save £3 AVS690 £15 Perfect as a gift or a great K. HOLLY HILL CANDLE TIN addition to With the splendid mix of winter berries, your festive this holly candle will freshen up any table home this Christmas. Made in the UK. Burn time: 35 hours. 7.7 x 6.6cm. AVS654 £9 Buy 2 Candles and save £3 **AVS691 £15** mariecurie.org.uk/shop 13