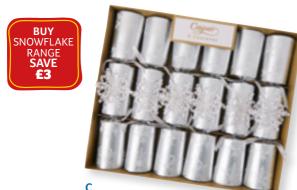

### C. SNOWFLAKE CRACKERS

Each contains a gift, snap, party hat and joke. Box of 6. L: 30.5cm.

### AVS578 £17

Buy the Snowflake range (items A-C) and save £2.75

AVS685 £23