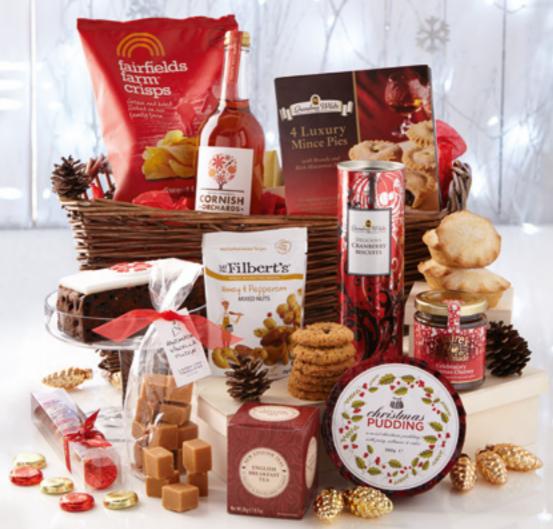

#### A FESTIVE FEAST

Contents: Grandma Wild's Cranberry Biscuits 150g, Cornish Orchards Mulled Apple Juice 750ml, Fairfields Farm Sweet Chilli Crisps 150g, Linden Lady Vanilla Fudge 150g, Grandma Wilds Mince Pies 4 pack, The Secret Truffletier Foiled Milk Chocolate Buttons 120g, New English Teas English Breakfast 10 Tea Bags 20g, Matthew Walker Christmas Pudding 350g, The Original Cake Company Top Iced Slab Cake with Snowflake, Mr Filbert's Honey & Peppercorn Mixed Nuts 50g, Claire's Handmade Celebratory Christmas Chutney 200g. Arrives encased within a Willow Arch basket.

**AVS667 £60** 