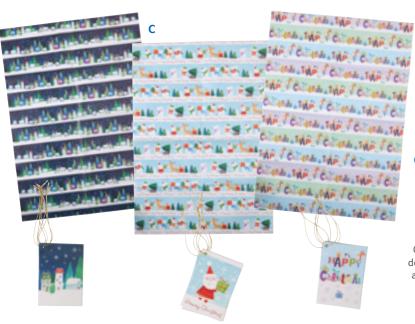

### A. STAR OVER BETHLEHEM

Greeting: With Best Wishes for Christmas and the New Year. With gold foil finish. Pack of 10 cards. 140 x 140mm.

### CCS655 £4.25

Welsh Greeting: Nadolig Llawen a Blwyddyn Newydd Dda.

### CCS672 £4.25

Buy 3 packs and save £1.50

### CC0655 £11.25

For Welsh Greeting:

CCO672 £11.25

### **B. CHORISTERS**

Greeting: With Best Wishes for Christmas and the New Year. With silver foil and glitter finish. Pack of 10 cards. 140 x 140mm.

### CCS663 £4.25

Buy 3 packs and save £1.50

CC0663 £11.25

### **C. FROSTED BERRIES**

Greeting: Season's Greetings. With glitter finish. Pack of 10 cards. 140 x 140 mm.

### CCS653 £4.25

Buy 3 packs and save £1.50

CCO653 £11.25