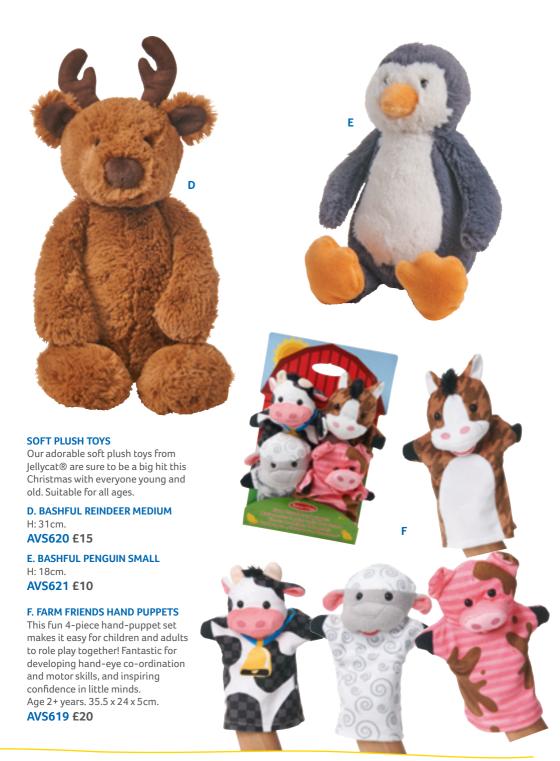

# Children's stocking fillers

the perfect gift for stocking fillers, party bag fillers or on-the-go fun. Age 3+ years. 15 x 15cm.

AVS622 £5

### **B. TIDDLYWINKS**

This traditional game is fun for the whole family, not just the kids. Simply flick your counters into the tub and stop your opponents from doing so to ensure victory! Age 5+ years. 24 x 6 x 4.5cm.

**AVS624 £4** 

### C. FIGHTER PLANES KIT

Set of 6 lightweight traditional gliders. The kit parts slot together to make the planes. Age 3+ years. W: 26cm.

**AVS616 £5** 

### D. JUNGLE LIFT-OUT PUZZLE

Match each animal wooden piece to the precise shape slot on the board. Great for young minds to recognise shapes and colours, helping to develop concentration skills. Age 3+ years. W: 30cm.

AVS623 £4

### F. ADVENTURER'S MICROSCOPE

Recommended outdoor use only.

Age 3+ years. Box width 5.5cm.

Think of the new discoveries to be found with this lovely pocket microscope with 55x magnification and LED light. Age 5+ years. Box height 9cm.

AVS625 £5

AVS626 £3

### G. WIND-UP ROBOT

This very cute wind-up toy is also a perfect stocking filler. The robot comes in a box and is made of plastic. Age 3+ years.

**AVS627 £3** 

### H. MAKE YOUR OWN SOCK DINO

An adorable cuddly toy can be made from just a pair of socks with this kit. Complete with clear instructions, this is a classic craft project that has immense appeal.

Age 3+ years. H: 26cm.

AVS615 £6