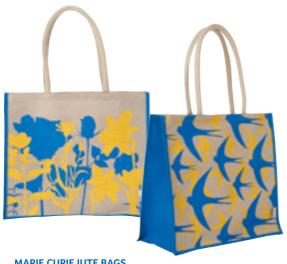

#### MARIE CURIE JUTE BAGS

Our popular Marie Curie jute bags are perfect for carrying all your Christmas shopping. Floral Jute Shopper AVS502 £5 Bird Jute Shopper AVS503 £5