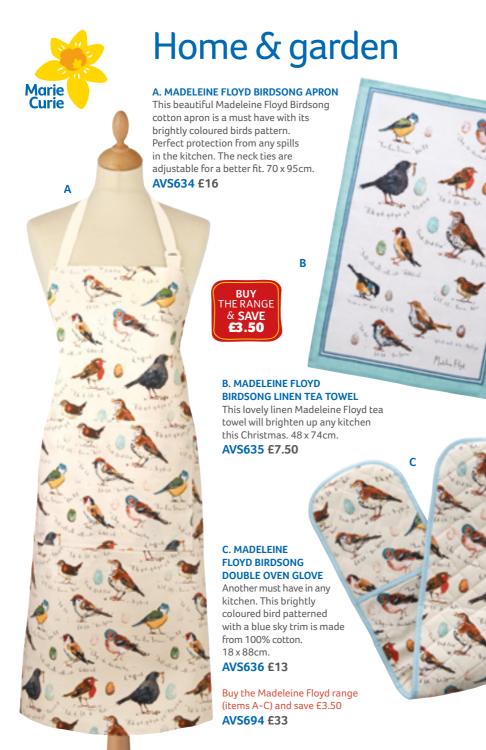

x 8.2 x 28.1cm.

**AVS628 £8** 

### **C. SNAKES & LADDERS**

This timeless classic will appeal to players young and old. Made from antique wood.

Age 7+ years. 3.7 x 15.2 x 29cm.

AVS629 £10

Buy 3 wooden games (items A-C) and save £3

AVS693 £23

### D. MINI BOWLING SET

This mini bowling set is the perfect game to show off your aiming and striking skills. Fun for all the family. Contains 6 pins and 2 balls. Age 7+ years. 24 x 12 x 5.5cm.

AVS631 £15



D

JUSE THEM UP & MARCH THEM DOWN



This beautiful festive robin design will challenge minds young and old. 1000 piece square jigsaw puzzle.

Age 3+ years. 27 x 27 x 5.5cm.

**AVS632 £13** 

This stunning Madeleine Floyd puzzle will keep the whole family busy. 1000 piece square jigsaw puzzle. Age 3+ years. 27 x 27 x 5.5cm.

AVS633 £13







### **DOTTY SHEEP**

Our Dotty Sheep range was so popular last year, that we have brought it back with 4 lovely new items. All guaranteed to add some fun and quirkiness to your home.

### D. DOTTY SHEEP LARGE TRAY

100% melamine, 48 x 29cm.

AVS637 £15

### **E. DOTTY SHEEP COASTERS**

Pack of 4 with 2 designs. 10.5 x 10.5cm.

AVS639 £7

### F. DOTTY SHEEP MEDIUM PLACEMATS

Pack of 4, 29 x 21cm.

**AVS638 £15** 

### G. DOTTY SHEEP PACKABLE SHOPPING BAG

This practical foldable bag is a must have for everyone. With an easy wrap and button closure, this bag can be easily kept in your handbag or pocket. 46 x 42cm.

**AVS640 £6** 





### **KEW LAVENDER TEA GIFT SET**

In a pretty design, this tea set consists of a fine bone China mug, coaster and scatter tray presented in its own gift