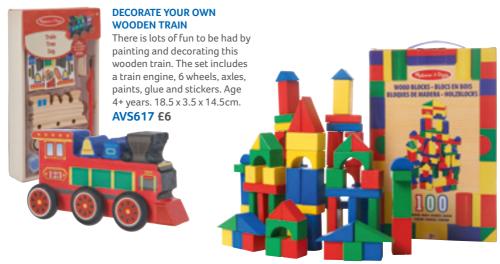

### 100 WOOD BLOCKS

This pack of 100 blocks comes in 4 colours with 9 different shapes. Challenge your little ones to build the tallest structure possible, and then watch them knock it down and rebuild! Age 3+ years. 34.3 x 8.9 x 22.9cm.