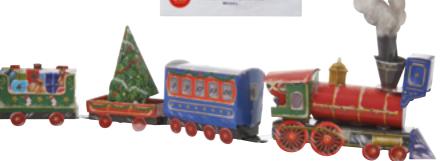

### SANTA'S TRAIN POP OUT ADVENT CALENDAR

Add some fun in the run up to Christmas with this pop-out train advent calendar. This 3D model requires no glue and opening each door reveals a beautifully illustrated picture. 30 x 28cm (flat).

AVS588 £12