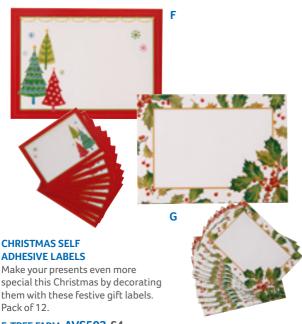

### **H. FESTIVE GIFT TAGS**

Beautiful Christmas gift tags in a variety of designs with twine included. Make your Christmas presents look absolutely fabulous! Pack of 9 tags. L: 7.5cm.

AVS460 £3.50

F. TREE FARM AVS593 £4 G. HOLLY AVS594 £4