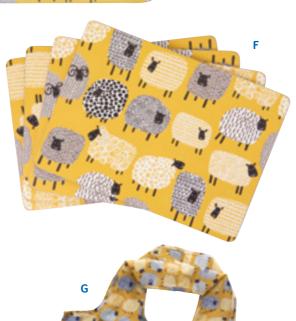

### **DOTTY SHEEP**

Our Dotty Sheep range was so popular last year, that we have brought it back with 4 lovely new items. All guaranteed to add some fun and quirkiness to your home.

### F. DOTTY SHEEP MEDIUM PLACEMATS

Pack of 4, 29 x 21cm.

**AVS638 £15** 