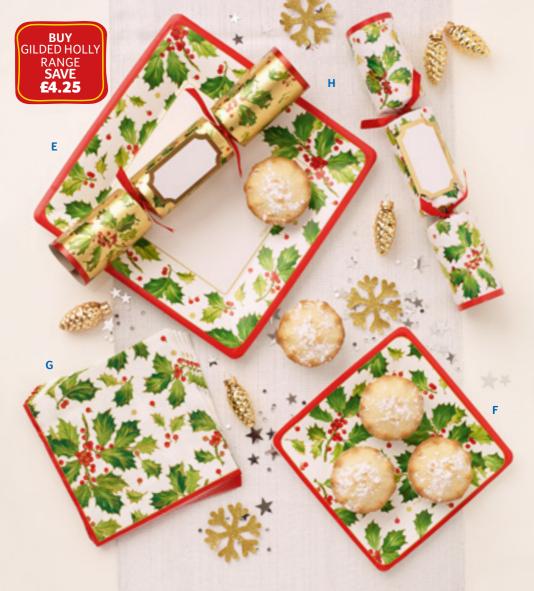

### **GILDED HOLLY PAPER PLATES**

These traditional holly plates are suitable for any festive table - whether it's Christmas dinner or party buffet. Pack of 8.

E. LARGE 26 x 26cm AVS579 £4.75

F. SMALL 18.3 x 18.3 cm AVS580 £3.50

Buy the Gilded holly range (items E-H) and save £4.25

**AVS684 £25** 

### G. GILDED HOLLY WHITE NAPKINS

No Christmas table would be complete without these traditional holly napkins. Pack of 20. 30 x 30cm. **AVS581 £4** 

### AVJJUI LT

### **H. GILDED HOLLY CRACKERS**

Don't forget these beautiful holly crackers - the perfect addition to your festive table. Each contains a gift, snap, party hat and joke. Box of 6. L: 30.5cm.

AVS577 £17