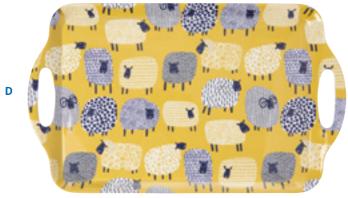

### **DOTTY SHEEP**

Our Dotty Sheep range was so popular last year, that we have brought it back with 4 lovely new items. All guaranteed to add some fun and quirkiness to your home.

### D. DOTTY SHEEP LARGE TRAY

100% melamine, 48 x 29cm.

AVS637 £15