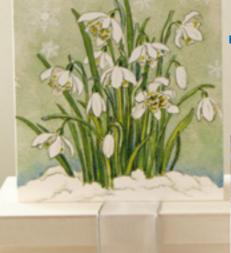

### E. WINTER SNOWDROPS

Greeting: With Best Wishes for Christmas and the New Year. With gloss finish. Pack of 10 cards. 140 x 140mm.