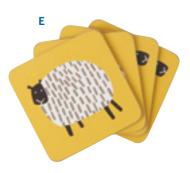

### **DOTTY SHEEP**

Our Dotty Sheep range was so popular last year, that we have brought it back with 4 lovely new items. All guaranteed to add some fun and quirkiness to your home.

### **E. DOTTY SHEEP COASTERS**

Pack of 4 with 2 designs. 10.5 x 10.5cm.

AVS639 £7