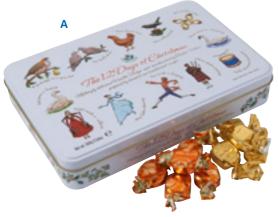

#### A. 12 DAYS OF CHRISTMAS FUDGE TIN

Festive 12 days of Christmas tin with lovely vanilla fudge and butter toffee pieces. Made in Scotland by Gardiner's of Scotland. 500g.

AVS662 £15