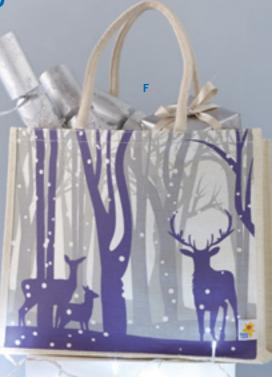

#### **D. ROBIN CHRISTMAS FUDGE TIN**

Delicious vanilla fudge packed in a beautifully embossed robin Christmas tin. Made in Scotland by Gardiner's of Scotland. 250q.

AVS663 £12

Christmas bags

Our exclusive Marie Curie winter woodland bags are the perfect addition to your household. Useful for carrying all your Christmas shopping or to give as a gift to a loved one. Available in 2 sizes and designs.

**E. MEDIUM CHRISTMAS BAG** 30 x 30 x 18cm.

AVS683 £4

**F. LARGE CHRISTMAS BAG** 34.5 x 40 x 17cm. **AVS697 £5** 

"What I like about coming to the Marie Curie hospice is that everybody is the same, everyone is ill, and for the four hours that we are here no one worries about their illness." Paul Nolan