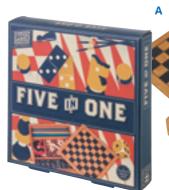

# Puzzles & games

A. MINI FIVE-IN-ONE

This mini five-in-one games compendium will provide hours of entertainment for the whole family. Contains popular games: chess, checkers, backgammon, dominoes and pick-up sticks. Age 7+ years. 17.5 x 17.5 x 3cm.

AVS630 £8