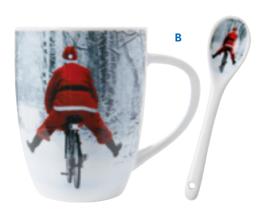

### B. CYCLING SANTA HOT CHOCOLATE MUG AND SPOON

Ceramic hot chocolate mug and spoon set. Perfect stocking filler for chocoholics. 300ml. 12.8 x 13 x 8.7cm.

**AVS668 £10** 