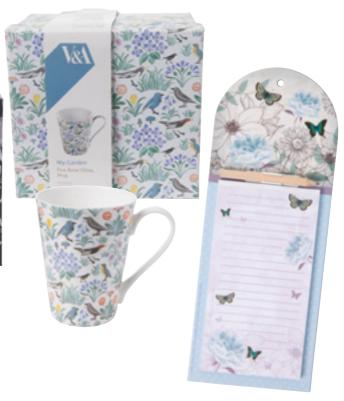

### **V&A MY GARDEN MUG BOXED**

This gorgeous bird design bone china mug is part of the V&A collection and comes in a lovely box. 450ml.

AVS644 £13

### **VINTAGE GARDEN MEMO PAD**

This pretty magnetic memo pad comes in the vintage garden design and includes a miniature pencil. It includes 40 tear off sheets. 11 x 28.5cm.

**AVS645 £5** 

"The Marie Curie Nurse (a different one each time) was always so kind, gentle and compassionate. It was immeasurably important. I don't think I could have managed without them. Not only did the Marie Curie Nurses help me, but they also helped our sons. All four were staying in our house and they would chat with the nurse. She'd answer any questions they had and it was very valuable to them."