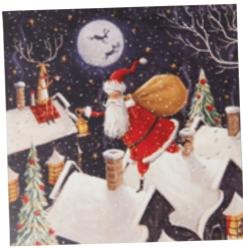

### **SANTA ON THE ROOFTOPS**

Greeting: With Best Wishes for Christmas and the New Year. With gloss finish. Pack of 10 cards. 140 x 140mm.

### CCS651 £4

Buy 3 packs and save £1.50

CC0651 £10.50