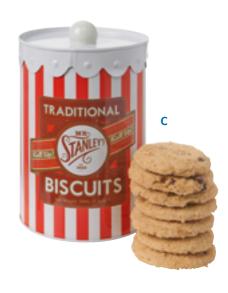

#### C. MR STANLEY'S CHOCOLATE CHIP TIN

This lovely biscuit tin brings all the fun of the fair into your home, complete with chocolate chip biscuits. 200g.

**AVS664 £12** 