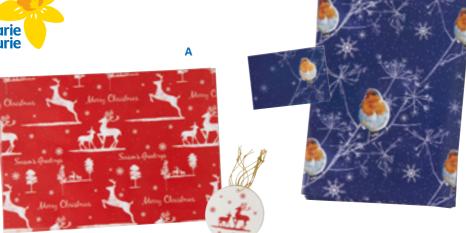

### **CHRISTMAS GIFT WRAP PACKS**

Our high quality gift wrap and tag packs are made from recycled paper and feature two festive themes. Each pack contains 6 sheets and 6 tags, 1 design. 50 x 70cm.

A. REINDEERS AVS680 £3.50

B. MIDNIGHT ROBIN AVS681 £3.50