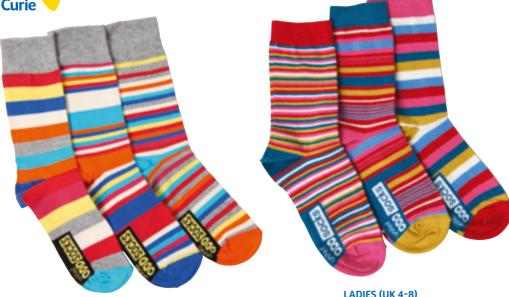

## Stocking fillers

under £10

MEN'S (UK 6-11) AVS678 £6

LADIES (UK 4-8)
AVS677 £5

KIDS (UK 12-6) AVS679 £4

#### **ODD SOCKS**

These quirky odd socks are the perfect Christmas novelty gift. Think of them as a pair with a spare - each set comes with three different socks and you can match them however you like. With three style combinations, they are so much more fun than boring matching socks. Adult socks are made from 79% cotton, 20% polyamide and 1% elastane. Children's socks are made from 87% cotton. 11% polyamide, 2% elastane.