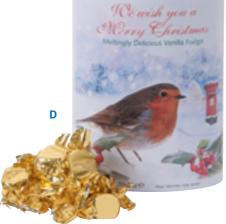

#### **D. ROBIN CHRISTMAS FUDGE TIN**

Delicious vanilla fudge packed in a beautifully embossed robin Christmas tin. Made in Scotland by Gardiner's of Scotland. 250q.

AVS663 £12

Christmas bags

Our exclusive Marie Curie winter woodland bags are the perfect addition to your household. Useful for carrying all your Christmas shopping or to give as a gift to a loved one. Available in 2 sizes and designs.