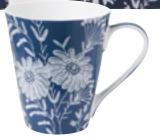

## V&A FINE BONE CHINA NAVY LACE MUG BOXED

This stunning navy lace design bone china mug is part of the V&A collection and comes in a printed box. 450ml.

AVS643 £13