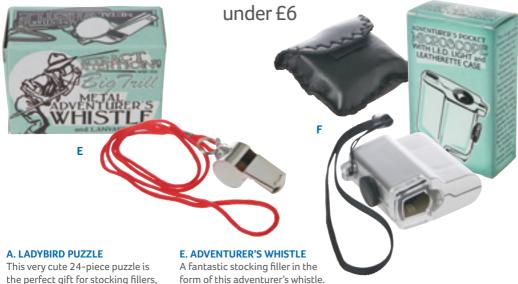

### F. ADVENTURER'S MICROSCOPE

Recommended outdoor use only.

Age 3+ years. Box width 5.5cm.

Think of the new discoveries to be found with this lovely pocket microscope with 55x magnification and LED light. Age 5+ years. Box height 9cm.

AVS625 £5

AVS626 £3