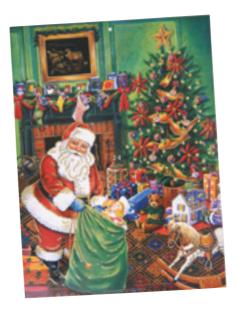

### **SANTA ON THE ROOFTOPS**

Greeting: With Best Wishes for Christmas and the New Year. With gloss finish. Pack of 10 cards. 140 x 140mm.

### CCS651 £4

Buy 3 packs and save £1.50

CC0651 £10.50