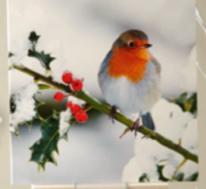

### F. ROBIN & HOLLY

Greeting: With Best Wishes for Christmas and the New Year. With gloss finish. Pack of 10 cards. 140 x 140mm.