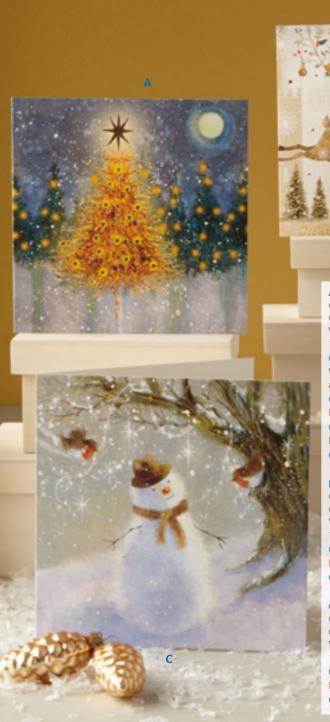

### A. MOONLIGHT TREE

Greeting: With Best Wishes for Christmas and the New Year. With gold foil finish. Pack of 10 cards. 140 x 140mm.

### CCS657 £4.25

Welsh Greeting: Nadolig Llawen a Blwyddyn Newydd Dda.

### CCS673 £4.25

Buy 3 packs and save £1.50

### CCO657 £11.25

For Welsh Greeting

CCO673 £11.25

### C. TWINKLY SNOWMAN

Greeting: With Best Wishes for Christmas and the New Year. With gloss finish. Pack of 10 cards. 140 x 140 mm.

### CCS658 £4

Buy 3 packs and save £1.50

CCO658 £10.50