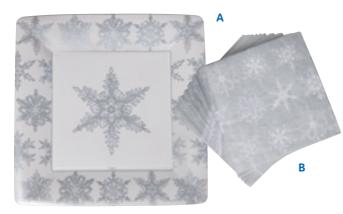

### A. SNOWFLAKE LARGE PAPER PLATES

The Snowflake festive table range will add a touch of class to your Christmas dinner. Pack of 8. 26 x 26cm.

AVS586 £4.75

### **B. SNOWFLAKE SILVER NAPKINS**

Silver Napkins. Pack of 20. 33 x 33cm.

**AVS587 £4** 