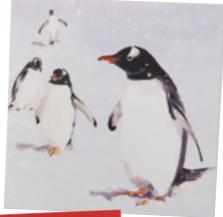

### A. PENGUINS

Greeting: Season's Greetings. With gloss finish. Pack of 10 cards. 140 x 140 mm.