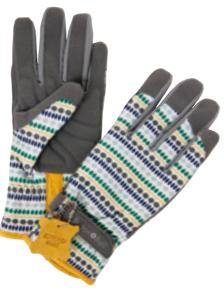

### **GARDENING GLOVES**

These practical gloves feel very soft but are hard wearing. The padded palm gives them extra cushioning and the wrist strap provides a good fit. Machine washable.

Size S/M (6.5-7).

**AVS648 £16** Size M/L (7.5-8)

AVS649 £16