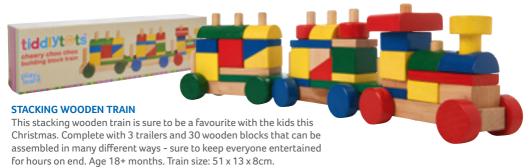

# Children's gifts

### AVS614 £20

### 100 WOOD BLOCKS

This pack of 100 blocks comes in 4 colours with 9 different shapes. Challenge your little ones to build the tallest structure possible, and then watch them knock it down and rebuild! Age 3+ years. 34.3 x 8.9 x 22.9cm.