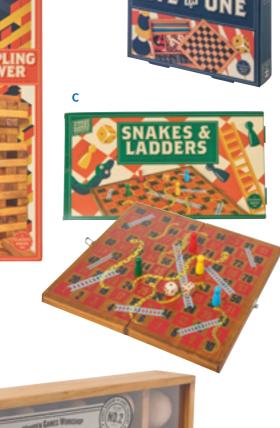

### **C. SNAKES & LADDERS**

This timeless classic will appeal to players young and old. Made from antique wood.

Age 7+ years. 3.7 x 15.2 x 29cm.

AVS629 £10

Buy 3 wooden games (items A-C) and save £3

AVS693 £23