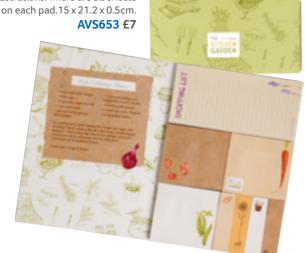

### **STICKY NOTES**

This range of sticky notes come with a tear off shopping list and features home and garden illustrations. There are 52 sheets on each pad, 15 x 21.2 x 0.5 cm.

STICKY HOTES

This magnetic garden memo pad comes with sticky notes and contains 70 tear-off sheets and kraft board. 23.4 x 9cm.

AVS652 £5