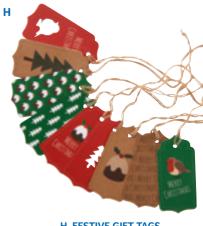

### **H. FESTIVE GIFT TAGS**

Beautiful Christmas gift tags in a variety of designs with twine included. Make your Christmas presents look absolutely fabulous! Pack of 9 tags. L: 7.5cm.

AVS460 £3.50

F. TREE FARM AVS593 £4 G. HOLLY AVS594 £4