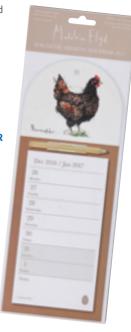

### CHICKENS MAGNETIC 2017 WEEKLY CALENDAR

This Madeleine Floyd chickens magnetic calendar is perfect for planning weekly events. With a magnetic back, simply attach to your fridge or hang on the wall. Pencil included. 28.5 x 11cm.

AVS605 £4.99