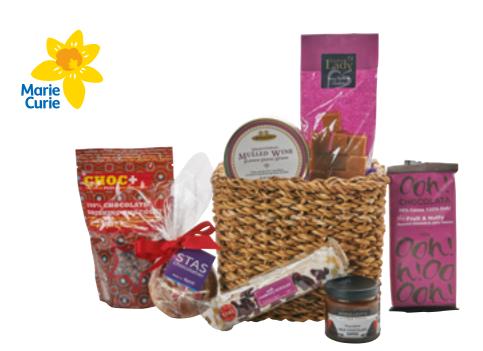

### **CHRISTMAS TREATS BASKET**

Our exclusive selection of Christmas treats is the perfect gift for those with a sweet tooth.

Contains: Choc + 100% Chocolate Drinking Chocolate 150g, Simpkins Traditional Mulled Wine Travel Sweets 200g, Vital Cranberry Nougat Bar 100g, Stas Milk Chocolate Bauble with Christmas Tree 75g, Linden Lady Vanilla Fudge 115g, Ooh! Chocolata Fruit & Nutty Milk Chocolate Bar 100g, Atkins & Potts Milk Chocolate Dipper 100g. Presented in Seagrass Storage basket.