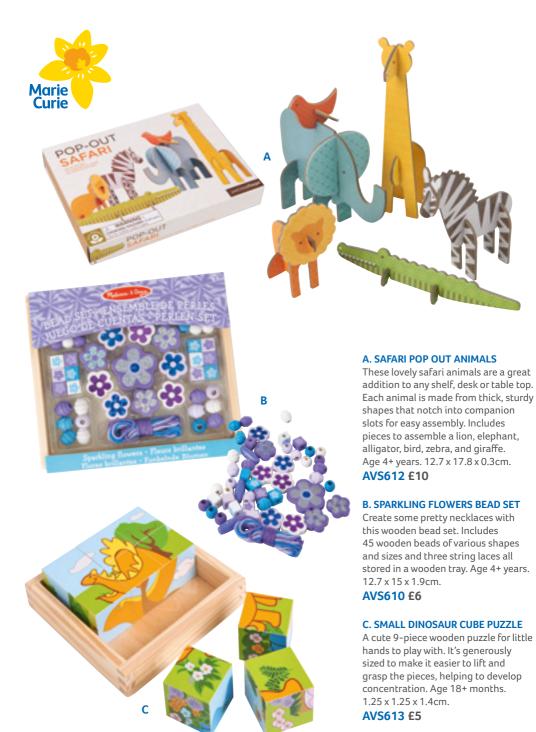

tecards with envelopes, 5 each of 4 designs in a keepsake box. 14.3 x 12 x 3.5 cm.

AVS692 £8.99

### G. GRAPHIC FLORAL NOTECARD BOX

Contemporary floral notecards illustrated by artist Maria Carluccio. Includes 20 notecards with envelopes, 5 each of 4 designs in a keepsake box. 14.3 x 12 x 3.5cm.

AVS658 £8.99

# Children's gifts



### AVS614 £20



### 100 WOOD BLOCKS

This pack of 100 blocks comes in 4 colours with 9 different shapes. Challenge your little ones to build the tallest structure possible, and then watch them knock it down and rebuild! Age 3+ years. 34.3 x 8.9 x 22.9cm.

### **AVS618 £19**



The girls here are great, before I came here I was feeling a bit low and they brought me out of myself and I really enjoy it here.
Emily Laffey, at one of our Marie Curie Hospices.









# Children's stocking fillers



the perfect gift for stocking fillers, party bag fillers or on-the-go fun. Age 3+ years. 15 x 15cm.

AVS622 £5

### **B. TIDDLYWINKS**

This traditional game is fun for the whole family, not just the kids. Simply flick your counters into the tub and stop your opponents from doing so to ensure victory! Age 5+ years. 24 x 6 x 4.5cm.

**AVS624 £4** 

### C. FIGHTER PLANES KIT

Set of 6 lightweight traditional gliders. The kit parts slot together to make the planes. Age 3+ years. W: 26cm.

**AVS616 £5** 

### D. JUNGLE LIFT-OUT PUZZLE

Match each animal wooden piece to the precise shape slot on the board. Great for young minds to recognise shapes and colours, helping to develop concentration skills. Age 3+ years. W: 30cm.

AVS623 £4

### F. ADVENTURER'S M