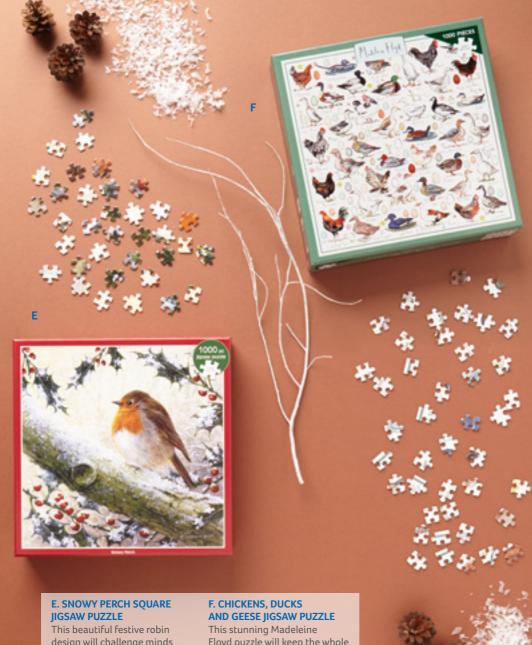

D

JUSE THEM UP & MARCH THEM DOWN

This beautiful festive robin design will challenge minds young and old. 1000 piece square jigsaw puzzle.

Age 3+ years. 27 x 27 x 5.5cm.

**AVS632 £13** 

This stunning Madeleine Floyd puzzle will keep the whole family busy. 1000 piece square jigsaw puzzle. Age 3+ years. 27 x 27 x 5.5cm.

AVS633 £13