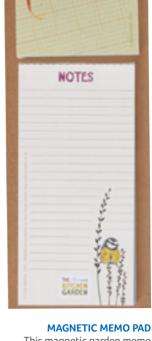

### **STICKY NOTES**

This range of sticky notes come with a tear off shopping list and features home and garden illustrations. There are 52 sheets on each pad, 15 x 21.2 x 0.5 cm.

STICKY HOTES

This magnetic garden memo pad comes with sticky notes and contains 70 tear-off sheets and kraft board. 23.4 x 9cm.

AVS652 £5