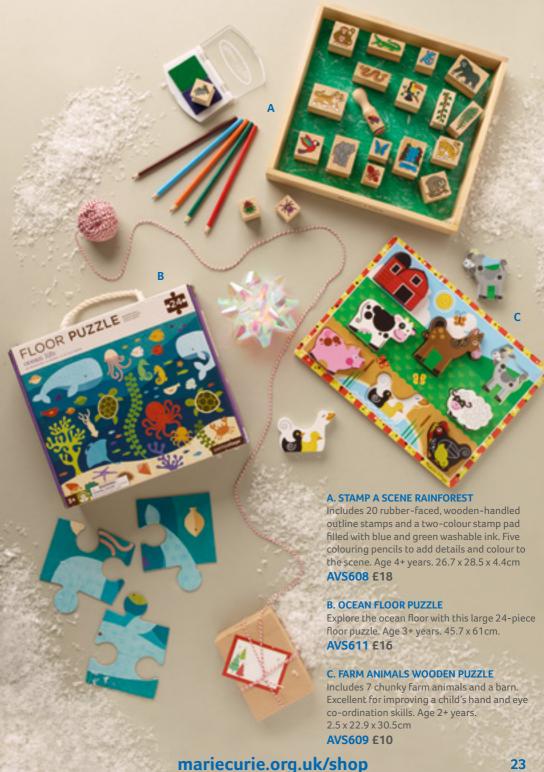

# Children's stocking fillers

the perfect gift for stocking fillers, party bag fillers or on-the-go fun. Age 3+ years. 15 x 15cm.

AVS622 £5

### **B. TIDDLYWINKS**

This traditional game is fun for the whole family, not just the kids. Simply flick your counters into the tub and stop your opponents from doing so to ensure victory! Age 5+ years. 24 x 6 x 4.5cm.

**AVS624 £4** 

### C. FIGHTER PLANES KIT

Set of 6 lightweight traditional gliders. The kit parts slot together to make the planes. Age 3+ years. W: 26cm.

**AVS616 £5** 

### D. JUNGLE LIFT-OUT PUZZLE

Match each animal wooden piece to the precise shape slot on the board. Great for young minds to recognise shapes and colours, helping to develop concentration skills. Age 3+ years. W: 30cm.

AVS623 £4