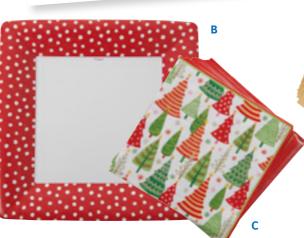

### **B. TREE FARM LARGE PAPER PLATES**

Looking for a colourful contemporary theme for your festive table? These paper plates are perfect for any Christmas dinner or party buffet. Pack of 8. 26 x 26cm.

AVS584 £4.75

### C. TREE FARM NAPKINS

These colourful Christmas tree napkins complement the paper plates and will ensure your Christmas table is bright and festive. Pack of 20. 33 x 33cm.

AVS585 £4