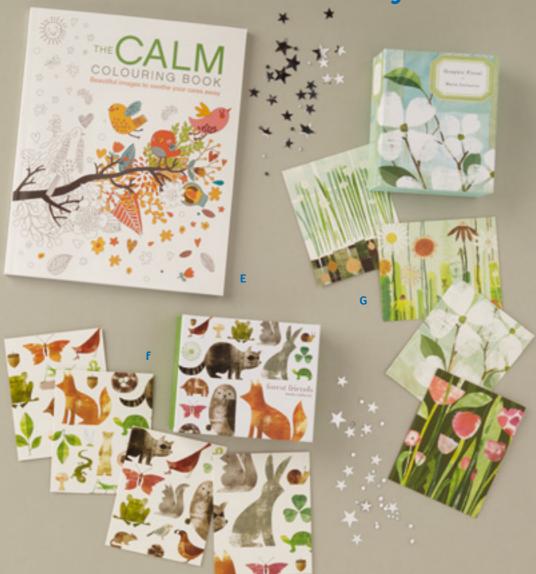

### F. FOREST FRIENDS NOTECARD BOX

Quirky animal notecard set designed by Maria Carluccio. Includes 20 notecards with envelopes, 5 each of 4 designs in a keepsake box. 14.3 x 12 x 3.5 cm.

AVS692 £8.99

### G. GRAPHIC FLORAL NOTECARD BOX

Contemporary floral notecards illustrated by artist Maria Carluccio. Includes 20 notecards with envelopes, 5 each of 4 designs in a keepsake box. 14.3 x 12 x 3.5cm.

AVS658 £8.99