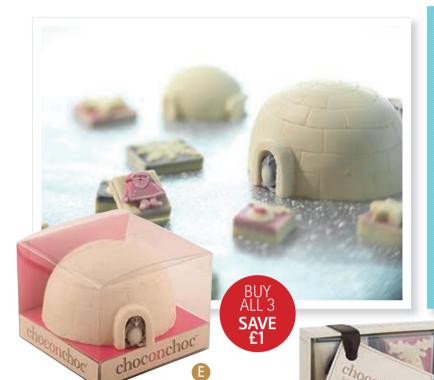

#### E. LARGE CHOCOLATE IGLOO

This chocolate igloo with a penguin peeping out is handmade from white Belgian chocolate and is totally delicious. The igloo is hollow, and a whole family of 10 penguins is nestled inside. This chocolate igloo would make a lovely stocking gift or a treat for under the tree. 140q.

AVS343 £8.25

#### F. REINDEER AND PENGUIN CHOC BOX

Lovingly handmade by a father and daughter team at a small workshop in Somerset, each of these deliciously detailed creations is a work of art made from the finest Belgian chocolate. Each white chocolate tile is decorated with dark or coloured chocolate detail. 105g.

AVS342 £7

#### G. ROBIN CHOC TREAT

This lovely mini milk and white Belgian chocolate robin is the perfect gift or stocking filler. 30q.

#### AVS344 £3.50

Buy all 3 – large chocolate igloo, reindeer and penguin choc box, and robin choc treat and save £1 **AVS421** £17.75