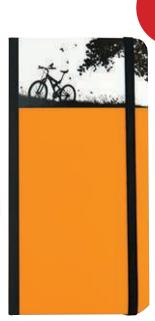

#### D. SILHOUETTE BICYCLE NOTEBOOK

Fits perfectly into your pocket with a soft touch cover. Would make a pretty gift for a stationery lover. 192 blank white pages. 32 pages are perforated. 9 x 18cm.

AVS277 £7.99

Buy both Silhouette products and save £1 AVS406 £16.49