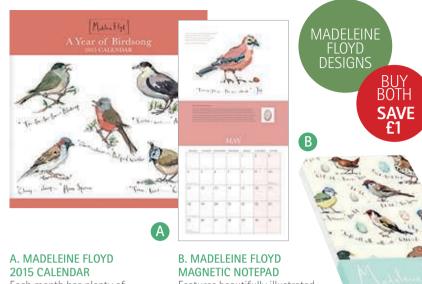

#### **EXCLUSIVE ANNE MORTIMER CALENDAR 2015**

This calendar has been made exclusively for Marie Curie. Full of beautiful illustrations by Anne Mortimer. Images of nature can be found monthly along with the date list which has been split into two columns, giving you extra space every day. 14.5 x 42cm.

AVS282 £5.99

Each month has plenty of room to make notes of all your appointments and features stunning bird artwork by the artist. 30 x 30cm.

AVS360 £9.99

Features beautifully illustrated garden birds along with their calls and eggs. A lined memo pad with magnetic strip. 60 sheets. 10 x 21cm.

AVS042 £3.99

Buy both from the Madeleine Floyd range and save £1 AVS408 £12.98