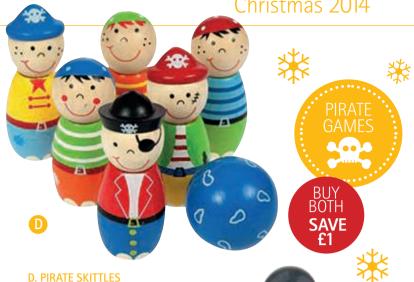

#### E. POP UP PIRATE GAME

The first person to pop the pirate is out of the game. Includes pirate, barrel and 12 coloured daggers. 2-4 players. 3+ years. 11cm approx.

#### AVS316 £2.99

Buy both from our pirate range (items D and E) and save £1