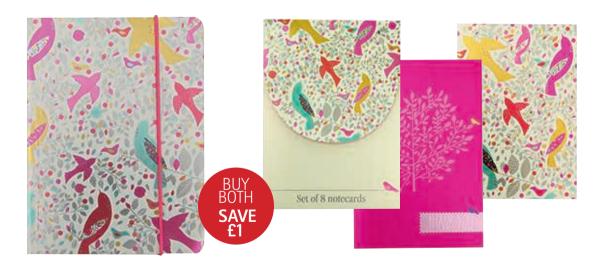

#### MEADOW BIRD NOTEBOOK

This pretty A6 bird notebook is perfect as a gift. Extra thick with ruled lines, this chunky notebook is ready for your plans and projects, memos and ideas. 14 x 10.5cm.

AVS280 £4.99

#### MEADOW BIRD NOTECARDS

These lovely notecards are decorated with a beautiful bird design with a shiny finish. Comes in a decorative box. 12 cards, 2 different designs, blank for your own message. 11.5 x 16cm.

AVS281 £6.50

Buy both Meadow birds and save £1 AVS407 £10.49