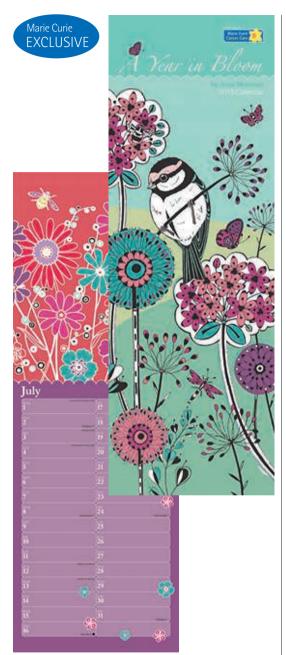

#### **EXCLUSIVE ANNE MORTIMER CALENDAR 2015**

This calendar has been made exclusively for Marie Curie. Full of beautiful illustrations by Anne Mortimer. Images of nature can be found monthly along with the date list which has been split into two columns, giving you extra space every day. 14.5 x 42cm.

AVS282 £5.99

Each month has plenty of room to make notes of all your appointments and features stunning bird artwork by the artist. 30 x 30cm.

AVS360 £9.99

Features beautifully illustrated garden birds along with their calls and eggs. A lined memo pad with magnetic strip. 60 sheets. 10 x 21cm.