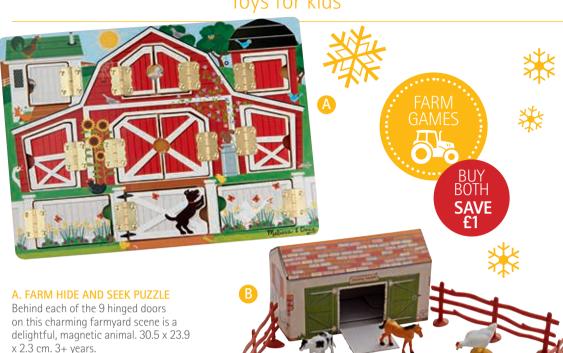

## Toys for kids

#### B. MINI TRADITIONAL FARMYARD SET

Mini traditional 10 piece home farm farmyard set, in a gift box that can be used as a barn for the animals.

AVS321 £4.99

AVS315 £15.50

Buy both farm hide and seek and farmyard set and save £1