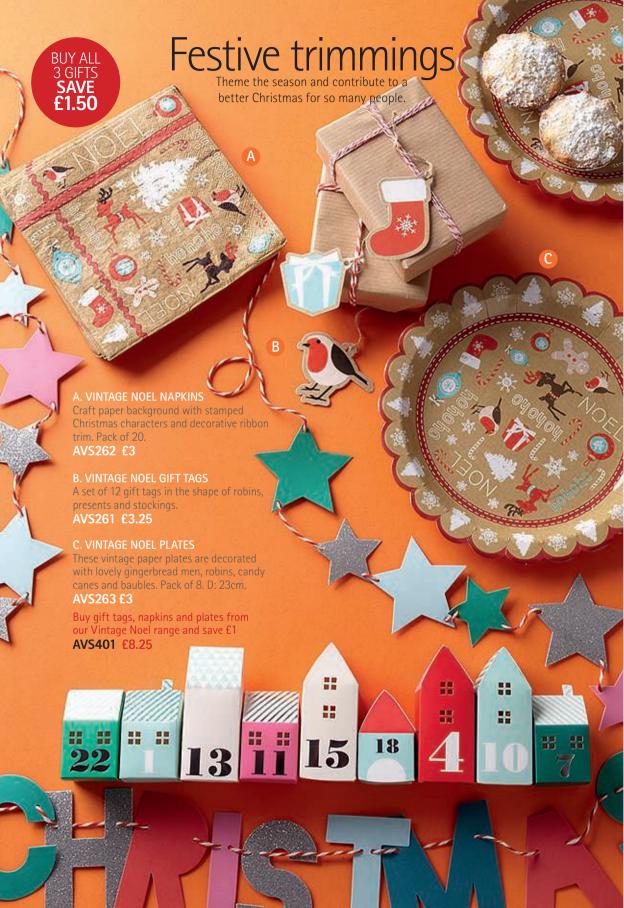

#### A. MR SNOWMAN

Greeting: Merry Christmas and a Happy New Year. 125 x 125mm. Flitter. Pack of 5. CCS628 £2.85

Buy 3 packs and save £1.50 **CCO619 £7.05** 

#### B. SANTA IN THE SNOW

Greeting: Merry Christmas and a Happy New Year. 127 x 127mm. Gloss. Pack of 10. CCS621 £3.75

Buy 3 packs and save £1.50 CC0596 £9.75

#### **TOY SOLDIERS**

Greeting: Merry Christmas and a Happy New Year. 125 x 125mm. Gloss. Packof 5.

CCS627 £2.50

Buy 3 packs and save £1.50 **CCO595** £6

With Best Wishes for Christmas and the New Year. 90 x 124mm. Gold flitter. Pack of 10. 5 of each design.

CCS595 £3.99 TWIN PACK

Buy 3 packs and save £1.50 CC0594 £10.47

#### **CHRISTMAS ROBIN**

Greeting: With Best Wishes for Christmas and the New Year.  $140 \times 140 \text{mm}$ . Gloss. Pack of 10.

CCS623 £3.99

Buy 3 packs and save £1.50 CC0599 £10.47

IN ONE

**PACK** 

#### TWELVE DAYS OF CHRISTMAS

Greeting: Merry Christmas and a Happy New Year.  $122 \times 122$ mm. Gold foil. Pack of 10.

CCS601 £3.75

Buy 3 packs and save £1.50 CC0598 £9.75