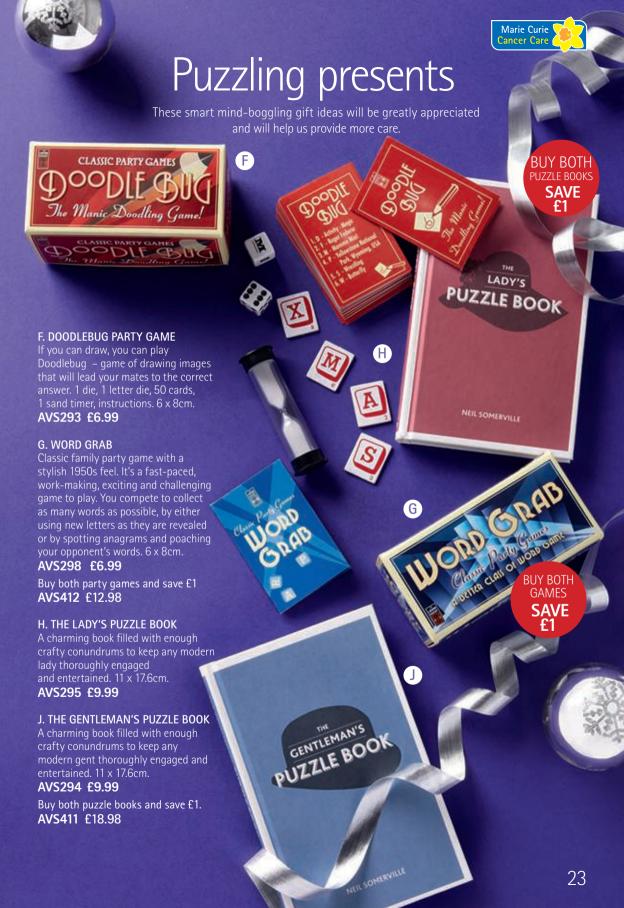

#### **B. NUTCRACKER CRACKERS**

Luxury Christmas crackers perfect for festive dining. Each cracker contains a delightful gift, snap, party crown and joke. L:30cm. Box of 6.

AVS008 £14.50

#### C. NUTCRACKER NAPKINS

These jolly napkins are perfect for the dinner table this Christmas.  $33 \times 33$ cm. Pack of 20.

#### AVS013 £3.75.

Buy crackers and napkins from our Nutcracker range and save £1.25 AVS112 £17

#### STRIPEY NOTECARD GIFT SET

Boxed notecards come in 4 different styles with decorative deckle edges and with matching patterned envelopes.  $15 \times 12.7 \times 10.8$ cm. Card size  $8.9 \times 12.1$ cm. 24 blank notecards with matching envelopes.

AVS266 £13.99

#### SWEET TREATS RECIPE FILE

This pretty file includes 7 illustrated dividers with categories includes: cakes, cupcakes, pies and pastries, cookies and candy, desserts, bread and seasonal treats. 18.7 x 22.8 x 3.8cm.

AVS267 £13.99

#### MEADOW BIRD NOTEBOOK

This pretty A6 bird notebook is perfect as a gift. Extra thick with ruled lines, this chunky notebook is ready for your plans and projects, memos and ideas. 14 x 10.5cm.

AVS280 £4.99

#### MEADOW BIRD NOTECARDS

These lovely notecards are decorated with a beautiful bird design with a shiny finish. Comes in a decorative box. 12 cards, 2 different designs, blank for your own message. 11.5 x 16cm.

AVS281 £6.50

Buy both Meadow birds and save £1 AVS407 £10.49