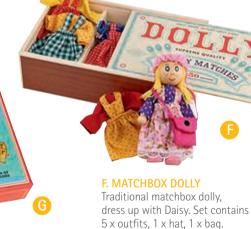

to help kids start counting and learning how to recognise wildlife. 14 x14 x 85cm.

AVS322 £4.99



## Toys for kids



All you have to do is remove, fold, and stick together to make 5 wonderful toy vehicles. Set includes a plane, truck, car, fire engine, and digger. 32 x 24cm. 6+ years.

#### AVS311 £5.99









Make your own puppy, cat and two finger mice. Easy to make, no messy glue or scissors needed. 5+ years.

#### AVS330 £6.99

Buy both from the puppet range (items B and C) and save £1

AVS418 £12.98







Have a hoot creating your own family of owl puppets. Easy to create with no glue or scissors needed. 5+ years.

AVS331 £6.99











#### E. ANIMAL BINGO

This is a great game for the whole family. The first one with a completed puzzle wins.

MINIATURE TRAIN

AVS310 £10.99



13 x 20 x 6cm. 3+ years.

AVS323 £12.99



Traditional miniature train set. Battery powered miniature locomotive, with passenger carriage, waggons and track. 3+ years.

AVS324 £6.49







Made from solid glass with a felt back. 8 x 8cm.

AVS338: Robin AVS339: Blue tit



#### G. RETRO BICYCLE MIRROR

Comes with two mirrors inside. 7 x 6cm.

AVS333 £3.99

## H. RETRO BICYCLE MIRROR KEYRINGS

Available in a choice of 3 colours. 4 x 4cm.

**AVS335**: Red **AVS334**: Blue **AVS336**: Pink **£5.99** EACH

Buy both the bicycle mirror and one keyring and save £1 AVS420 £8.98



#### E. SEWING KIT

Includes: book of needles, 1 x folding scissors, 10 x assorted small buttons, metal thimble, pink tape measure, 6 x metal safety pins, needle threader, 4 x mini reels of cotton. 6 x 10cm

AVS326 £4.9