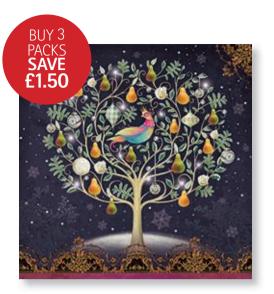

#### PARTRIDGE IN A PEAR TREE

Greeting: With Best Wishes for Christmas and the New Year.  $140 \times 140 \text{mm}$ . Gold foil. Pack of 10.

CCS624 £3.99 TWIN PACK

Buy 3 packs and save £1.50 CCO603 £10.47