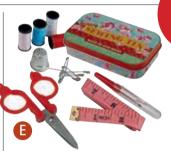

#### E. SEWING KIT

Includes: book of needles, 1 x folding scissors, 10 x assorted small buttons, metal thimble, pink tape measure, 6 x metal safety pins, needle threader, 4 x mini reels of cotton. 6 x 10cm

AVS326 £4.99