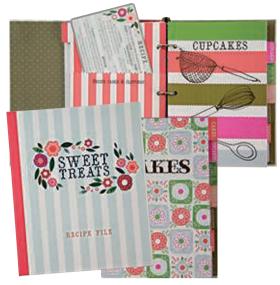

#### SWEET TREATS RECIPE FILE

This pretty file includes 7 illustrated dividers with categories includes: cakes, cupcakes, pies and pastries, cookies and candy, desserts, bread and seasonal treats. 18.7 x 22.8 x 3.8cm.

AVS267 £13.99