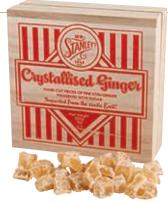

#### **CRYSTALISED GINGER GIFT BOX**

This lovely fine stem ginger is handcut and preserved in sugar. Makes an unusual and delicious gift. Presented in a beautiful wooden box. 200g.

#### AVS345 £8.99