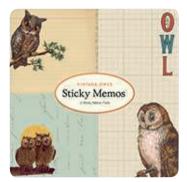

#### OWL STICKY MEMOS

A lovely set of vintage owls sticky memos. Perfect for lists, reminders and sweet notes for someone special. 3 sticky notepads, each pad containing 60 sheets. Largest pad:  $7 \times 14.5 \,\mathrm{cm}$ .

#### AVS289 £9.99