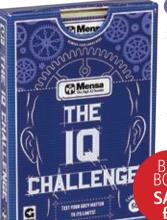

#### C. MENSA CHALLENGE YOUR IQ

brain trickery

This pack of 50 large cards features a series of Mensa tests covering logical thinking, problem solving, and number and shape manipulation. 15.7 x 10.5cm.

AVS301 £6.99