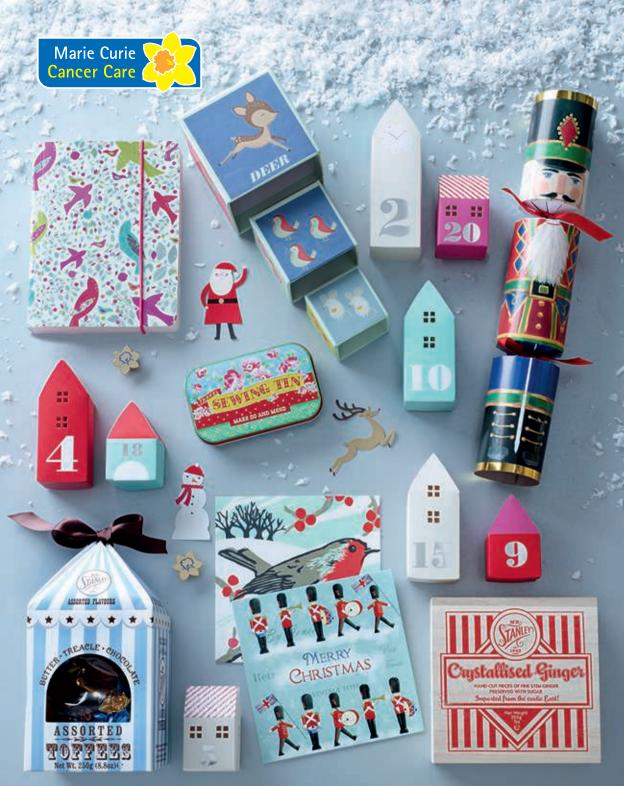

## Christmas gifts

#### A. ADVENT CANDLES

Count down the days until Christmas with this traditional red and gold starred advent candle. H:24cm.

#### AVS017 £7.99

ALSO SHOWN: Winter Berry Candle Holders - see opposite page for details

#### **B. NUTCRACKER CRACKERS**

Luxury Christmas crackers perfect for festive dining. Each cracker contains a delightful gift, snap, party crown and joke. L:30cm. Box of 6.

AVS008 £14.50

#### C. NUTCRACKER NAPKINS

These jolly napkins are perfect for the dinner table this Christmas.  $33 \times 33$ cm. Pack of 20.

#### AVS013 £3.75.

Buy crackers and napkins from our Nutcracker range and save £1.25 AVS112 £17

#### **CRYSTALISED GINGER GIFT BOX**

This lovely fine stem ginger is handcut and preserved in sugar. Makes an unusual and delicious gift. Presented in a beautiful wooden box. 200g.