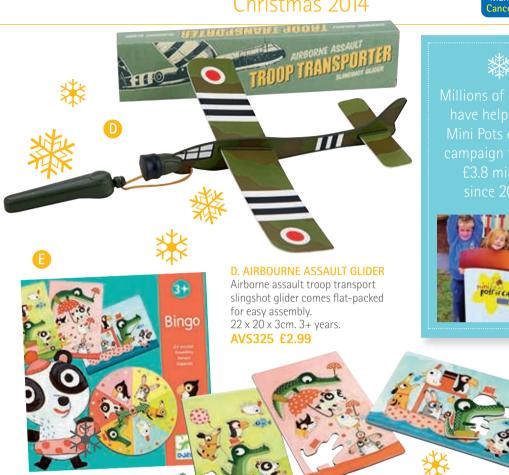

A. LATERAL THINKING PUZZLES

Text for all the puzzles is kept to a minimum making them easy to read but not necessarily easy to answer. 12 x 12cm.

AVS095 £6.99

#### **B. BRAIN TRICKERY**

This best seller is packed to bursting with puzzles to trick your brain. 12 x 12cm.

AVS292 £6.99

Buy both brain trickery and lateral thinking puzzle books and save £1 AVS410 £12.98