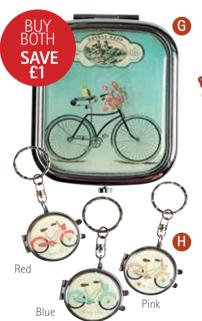

#### G. RETRO BICYCLE MIRROR

Comes with two mirrors inside. 7 x 6cm.

AVS333 £3.99

## H. RETRO BICYCLE MIRROR KEYRINGS

Available in a choice of 3 colours. 4 x 4cm.

**AVS335**: Red **AVS334**: Blue **AVS336**: Pink **£5.99** EACH

Buy both the bicycle mirror and one keyring and save £1 AVS420 £8.98