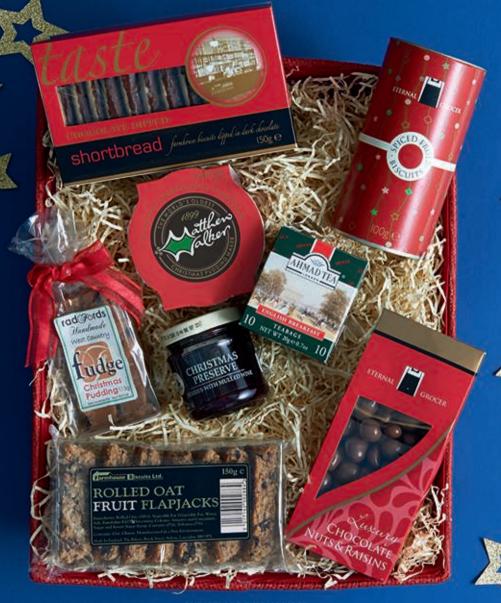

#### **CHRISTMAS DAY HAMPER**

Eternal Grocer chocolate coated nuts & raisins 175g, Mrs Bridges Christmas mulled wine preserve 113g, Eternal Grocer mixed fruit & spice biscuit tube 100g, Ahmad breakfast tea 10s 20g, Matthew Walker Christmas pudding 100g, Taste chocolate dipped shortbread 150g, Radfords Christmas pudding fudge 113g, Farmhouse rolled oat fruit flapjacks 150g.

Presented in a red woven tray with leatherette trim. 34 x 27 x 10cm.

AVS353 £35