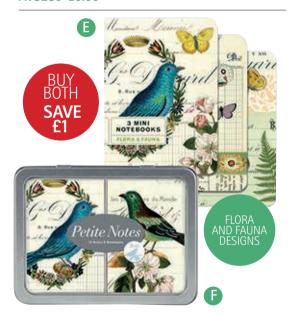

#### E. FLORA AND FAUNA 3 MINI NOTEBOOKS

This beautiful set features 3 vintage flora & fauna themed pocket sized notebooks. Each set includes one ruled, one blank and one graph paper notebook.  $10 \times 13 \text{cm}$ .

#### AVS291 £7.99

#### F. FLORA AND FAUNA PETIT NOTES

These beautiful images of a peacock and jade bird with a glitter effect makes the perfect gift. 12 folded note cards with 2 different designs. Tin  $14 \times 10.5$ cm. Cards  $6 \times 8.5$ cm.

#### AVS290 £9.99

Buy both Flora and Fauna range items and save £1 AVS409 £16.98