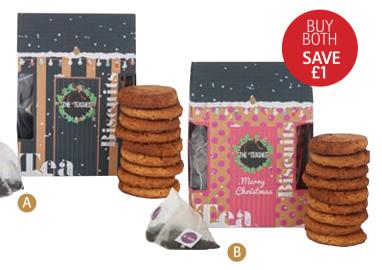

## A. CHRISTMAS TEA AND BISCUIT GIFT BOX

This lovely Christmassy gift box is great for any tea lover. 20 Chai teabags with 10 hand baked ginger snap biscuits. Gift tag image on the side to write your message.

#### AVS351 £7.99

## B. CHRISTMAS TEA AND BISCUIT GIFT BOX

This lovely traditional gift box is great for a festive treat this Christmas. 20 English breakfast teabags with 10 hand baked Cornish fairing biscuits. Gift tag image on the side to write your message.

AVS352 £7.99

Buy both Christmas tea and biscuit gift boxes and save £1 AVS423 £14.98