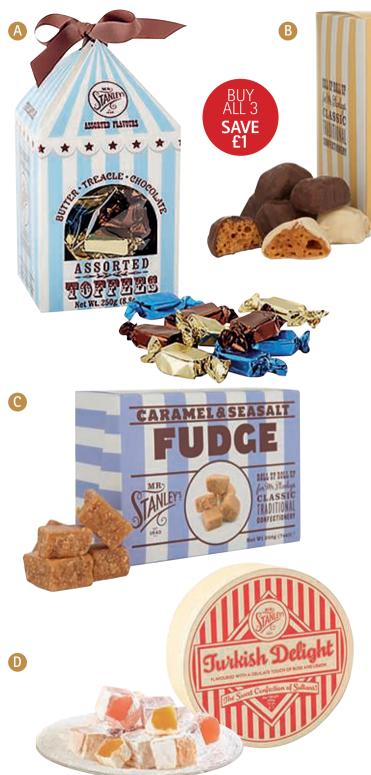

#### A. ASSORTED TOFFEE GIFT BOX

SIMPLY SPLENDID SELECTION OF

Traditional toffees go gourmet. Each enrobed in white, milk or dark chocolate. Handmade in Cornwall. Presented in a gift box. 250g.

AVS349 £8.50

## B. 3 TRADITIONAL HONEYCOMB GIFT BOX

This sweet and crunchy honeycomb will remind you of days gone by. Each piece is enrobed in either white, milk or dark chocolate. 150g.

AVS348 £12.50

## C. CARAMEL AND SEASALT FUDGE GIFT BOX

The finest British–made crumbly caramel and seasalt fudge. A great treat for family and friends. Presented in a gorgeous signature striped gift box. 200q.

#### AVS347 £5.99

Buy all 3 gift boxes (items A, B and C) and save £1 **AVS422** £25.99

#### D. ROSE AND LEMON TURKISH DELIGHT GIFT BOX

This delicious rose and lemon Turkish delight is presented in a decorative wooden crate gift box. Perfect as a gift or a self-indulgent treat. 454g.

AVS346 £11.99