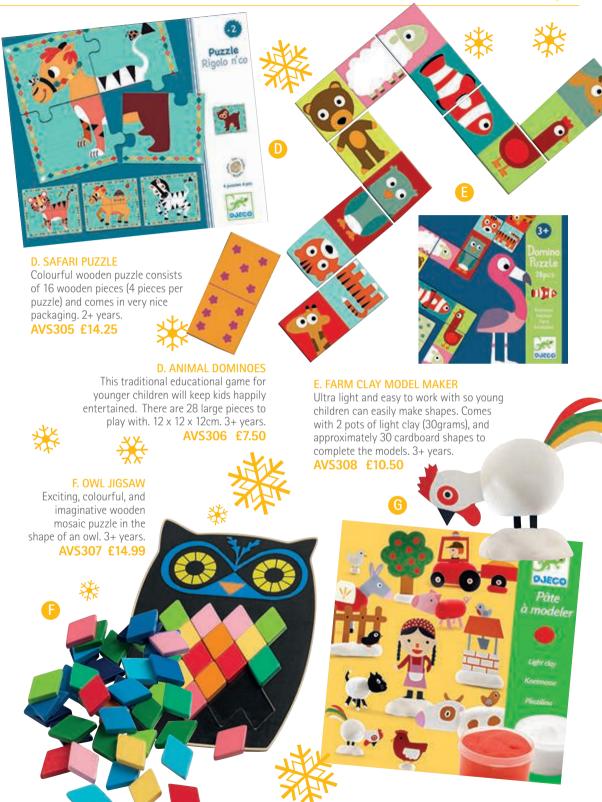

D. PRICKLY PILE UP GAME

An entertaining and exciting stacking game requiring skill and a steady hand. The box contains wooden prickly porcupines and instructions.

AVS297 £12.50

#### C. ANIMAL DRESS UP

Match the colours to make the animals shown on the box or mix and match the pieces to create funky-looking animals.  $16 \times 13 \times 6$ cm. 2+ years.

AVS309 £10.99

There are 2,000
Marie Curie
Nurses out in the
community covering
96% of the UK's
population.

#### E. SAFARI I ACE GAME

Each of these animals needs to be completed by threading the lace through the holes on the board and over the right body part. 8 wooden play pieces plus 7 laces. 3+ years.

AVS355 £8.50

Buy both from safari range (items E and F) and save £1 AVS417 £12.49

#### G. WOODLAND COUNTING BLOCKS

Lovely set of counting blocks with woodland animal theme. Great way to help kids start counting and learning how to recognise wildlife. 14 x14 x 85cm.

AVS322 £4.99