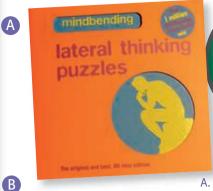

A. LATERAL THINKING PUZZLES

Text for all the puzzles is kept to a minimum making them easy to read but not necessarily easy to answer. 12 x 12cm.

AVS095 £6.99