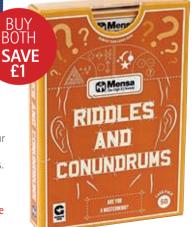

B

D. MENSA RIDDLES AND CONUNDRUMS

15.7 x 10.5cm.

AVS300 £6.99

Sharpen your wits and hone your

visual, logic and number puzzles.

Buy both from the Mensa range

and save £1 AVS413 £12.98