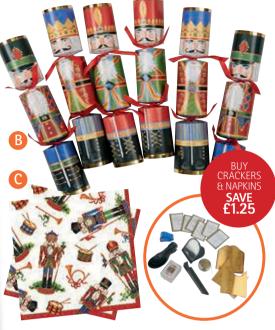

#### **B. NUTCRACKER CRACKERS**

Luxury Christmas crackers perfect for festive dining. Each cracker contains a delightful gift, snap, party crown and joke. L:30cm. Box of 6.

AVS008 £14.50

#### C. NUTCRACKER NAPKINS

These jolly napkins are perfect for the dinner table this Christmas.  $33 \times 33$ cm. Pack of 20.

#### AVS013 £3.75.

Buy crackers and napkins from our Nutcracker range and save £1.25 AVS112 £17