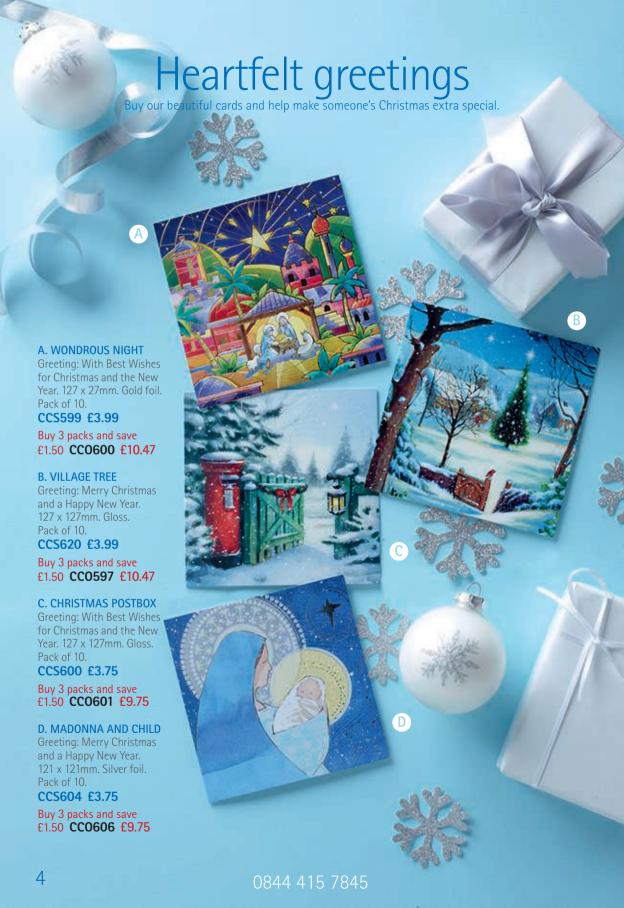

596 £9.75



## Welcome to our brand new Christmas collection 2014

#### **Dear Supporter**

We hope you enjoy browsing our exclusive range of cards and gifts, packed with lots of special offers and great gift ideas for every family member. You can also shop online at: mariecurie.org.uk/shop

Every order helps fund the work of our nurses. We'll be helping many terminally ill people spend one last Christmas with their loved ones.

> Thank vou Marie Curie Cancer Care









## Contents

| Christmas cards   |  |
|-------------------|--|
| Christmas gifts   |  |
| Stationery gifts  |  |
| Puzzles and games |  |
| Children's gifts  |  |
| Vintage gifts     |  |

12

16

22

24 32

34

38

40

Festive food gifts Marie Curie favourites

Parcels of care

Follow us on social media





















#### **TOY SOLDIERS**

Greeting: Merry Christmas and a Happy New Year. 125 x 125mm. Gloss. Packof 5.

CCS627 £2.50

Buy 3 packs and save £1.50 **CCO595** £6



With Best Wishes for Christmas and the New Year. 90 x 124mm. Gold flitter. Pack of 10. 5 of each design.

CCS595 £3.99 TWIN PACK

Buy 3 packs and save £1.50 CC0594 £10.47



#### **CHRISTMAS ROBIN**

Greeting: With Best Wishes for Christmas and the New Year.  $140 \times 140 \text{mm}$ . Gloss. Pack of 10.

CCS623 £3.99

Buy 3 packs and save £1.50 CC0599 £10.47



IN ONE

**PACK** 

#### TWELVE DAYS OF CHRISTMAS

Greeting: Merry Christmas and a Happy New Year.  $122 \times 122$ mm. Gold foil. Pack of 10.

CCS601 £3.75

Buy 3 packs and save £1.50 CC0598 £9.75

## Christmas cards



#### PARTRIDGE IN A PEAR TREE

Greeting: With