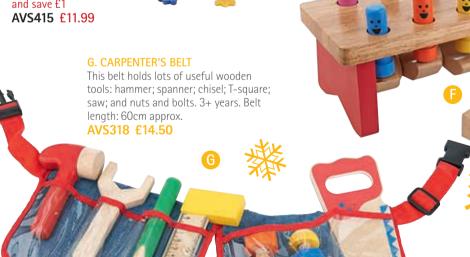

#### **B. NUTCRACKER CRACKERS**

Luxury Christmas crackers perfect for festive dining. Each cracker contains a delightful gift, snap, party crown and joke. L:30cm. Box of 6.

AVS008 £14.50

#### C. NUTCRACKER NAPKINS

These jolly napkins are perfect for the dinner table this Christmas.  $33 \times 33$ cm. Pack of 20.

#### AVS013 £3.75.

Buy crackers and napkins from our Nutcracker range and save £1.25 AVS112 £17