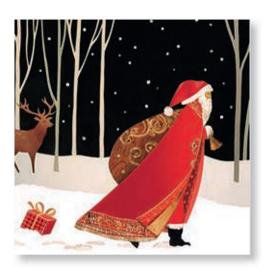

#### **CHRISTMAS DELIVERY**

Greeting: With Best Wishes for Christmas and the New Year. 127 x 127mm. Gloss. Pack of 10.

CCS622 £3.75

Buy 3 packs and save £1.50 **CCO604** £9.75