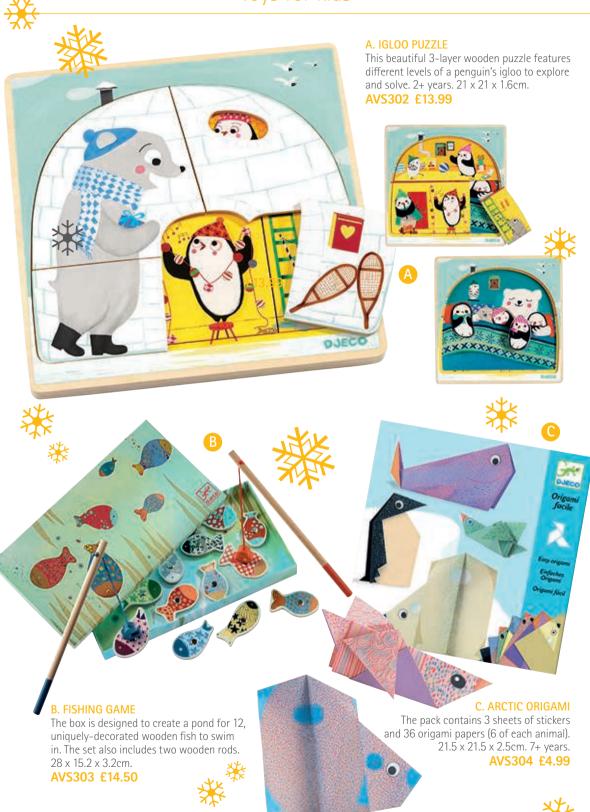

#### A. MR SNOWMAN

Greeting: Merry Christmas and a Happy New Year. 125 x 125mm. Flitter. Pack of 5. CCS628 £2.85

Buy 3 packs and save £1.50 **CCO619 £7.05** 

#### B. SANTA IN THE SNOW

Greeting: Merry Christmas and a Happy New Year. 127 x 127mm. Gloss. Pack of 10. CCS621 £3.75

Buy 3 packs and save £1.50 CC0596 £9.75

#### **TOY SOLDIERS**

Greeting: Merry Christmas and a Happy New Year. 125 x 125mm. Gloss. Packof 5.

CCS627 £2.50

Buy 3 packs and save £1.50 **CCO595** £6

With Best Wishes for Christmas and the New Year. 90 x 124mm. Gold flitter. Pack of 10. 5 of each design.

CCS595 £3.99 TWIN PACK

Buy 3 packs and save £1.50 CC0594 £10.47

#### **CHRISTMAS ROBIN**

Greeting: With Best Wishes for Christmas and the New Year.  $140 \times 140 \text{mm}$ . Gloss. Pack of 10.

CCS623 £3.99

Buy 3 packs and save £1.50 CC0599 £10.47

IN ONE

**PACK** 

#### TWELVE DAYS OF CHRISTMAS

Greeting: Merry Christmas and a Happy New Year.  $122 \times 122$ mm. Gold foil. Pack of 10.

CCS601 £3.75

Buy 3 packs and save £1.50 CC0598 £9.75

#### PARTRIDGE IN A PEAR TREE

Greeting: With Best Wishes for Christmas and the New Year.  $140 \times 140 \text{mm}$ . Gold foil. Pack of 10.

CCS624 £3.99 TWIN PACK

Buy 3 packs and save £1.50 CCO603 £10.47

#### **CHRISTMAS DELIVERY**

Greeting: With Best Wishes for Christmas and the New Year. 127 x 127mm. Gloss. Pack of 10.

CCS622 £3.75

Buy 3 packs and save £1.50 **CCO604** £9.75

#### **CHRISTMAS WREATH**

Greeting: With Best Wishes for Christmas and the New Year. 116 x 116mm. Gloss. Pack of 10.

CCS618 £3.50

Buy 3 packs and save £1.50 CCO602 £9

#### **CHRISTMAS TREE AND PRESENTS**

Greeting: Merry Christmas and a Happy New Year. 122x122mm. Gold foil. Pack of 10 cards.

CCS602 £3.75

Buy 3 packs and save £1.50 CCO607 £9.75

CCS613 £3.50 TWIN PACK

Buy 3 packs and save £1.50 CCO605 £9