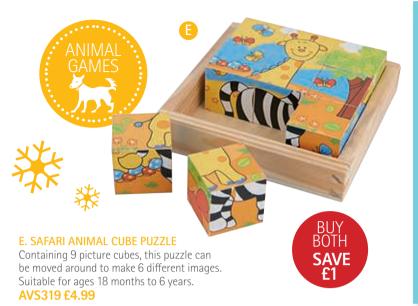

#### E. SAFARI I ACE GAME

Each of these animals needs to be completed by threading the lace through the holes on the board and over the right body part. 8 wooden play pieces plus 7 laces. 3+ years.

AVS355 £8.50

Buy both from safari range (items E and F) and save £1 AVS417 £12.49