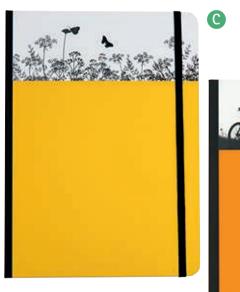

## C. SILHOUETTE SUMMER SLIM NOTEBOOK

Bright summery design perfect as a gift or a treat for yourself. With a soft touch cover. 192 blank white pages. 32 pages are perforated. 16 x 22cm.

AVS278 £9.50