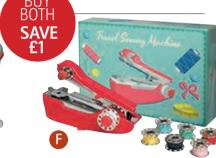

#### F. TRAVEL SEWING MACHINE

Carry your own tiny sewing machine with you.  $2 \times 11 \times 7cm$ 

AVS327 £4.99

VINTAGE LANTERNS

AVS328 £12.99

This pretty set of 10 battery operated LED Dolly

Girl lampshade vintage light chains would make the perfect gift. Approx length 180cm, requires AA batteries (not included). 21 x 29cm. 3+ years.

Buy both items from the sewing range and save £1 **AVS419** £8.98