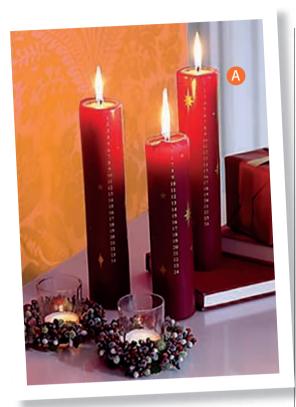

#### A. ADVENT CANDLES

Count down the days until Christmas with this traditional red and gold starred advent candle. H:24cm.

#### AVS017 £7.99

ALSO SHOWN: Winter Berry Candle Holders - see opposite page for details