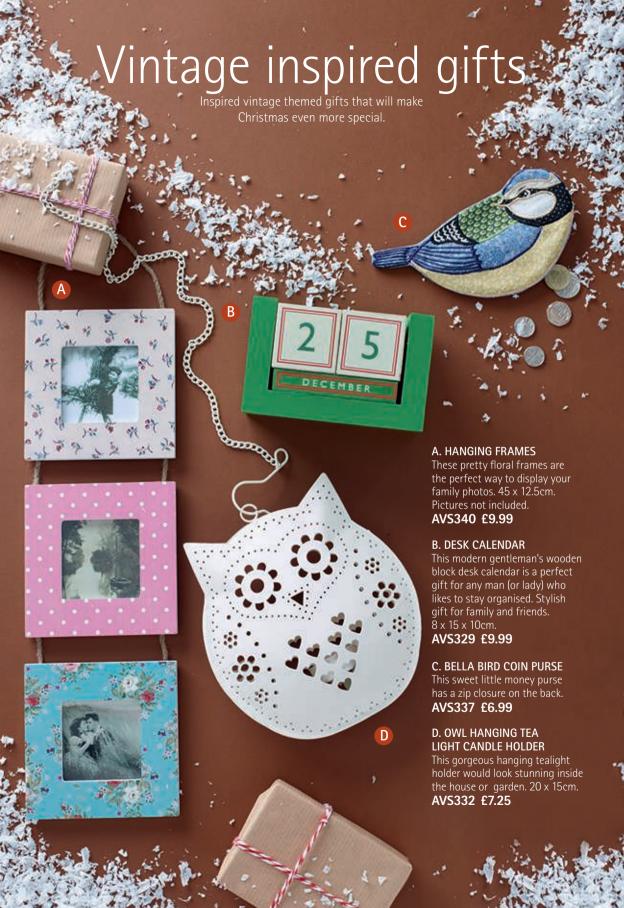

## Christmas gifts

#### A. ADVENT CANDLES

Count down the days until Christmas with this traditional red and gold starred advent candle. H:24cm.

#### AVS017 £7.99

ALSO SHOWN: Winter Berry Candle Holders - see opposite page for details

#### **B. NUTCRACKER CRACKERS**

Luxury Christmas crackers perfect for festive dining. Each cracker contains a delightful gift, snap, party crown and joke. L:30cm. Box of 6.

AVS008 £14.50

#### C. NUTCRACKER NAPKINS

These jolly napkins are perfect for the dinner table this Christmas.  $33 \times 33$ cm. Pack of 20.

#### AVS013 £3.75.

Buy crackers and napkins from our Nutcracker range and save £1.25 AVS112 £17