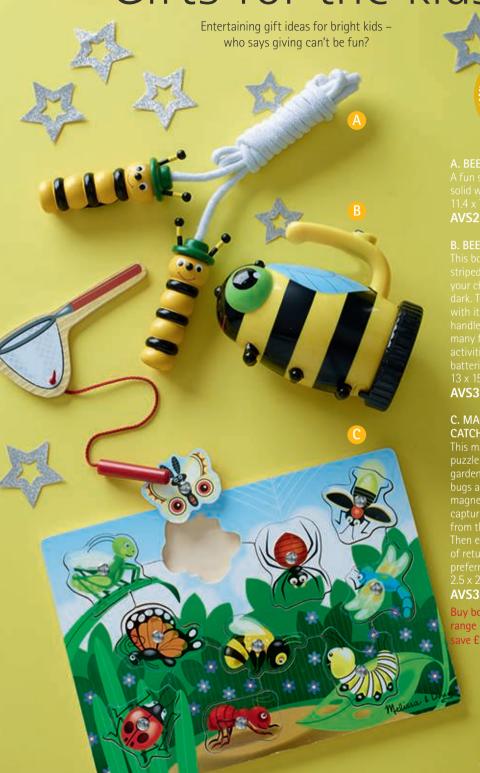

## Gifts for the kids

A. BEE SKIPPING ROPE

A fun skipping rope with solid wooden handles. 11.4 x 7.6 x 2.5 cm.

AVS296 £9.99

#### **B. BEE FLASHLIGHT**

This bold yellow-black striped bright light will help your child "bee" brave after dark. This durable flashlight, with its sturdy, integrated handle, will shine a light on many fantastic childhood activities. Requires 2 AA batteries, not included. 13 x 15 x 9cm.

AVS313 £9.99

## C. MAGNETIC BUG CATCHING GAME

This magnetic wooden puzzle game features a garden full of attractive bugs and insects. Use the magnetic butterfly net to capture the 10 bug buddies from the game board. Then enjoy the challenge of returning them to their preferred perches. 2.5 x 23 x 30cm.

AVS312 £9.99

Buy both from our bee range (items A and B) and save £1 **AVS414** £14.98

Crafted from wood, this classic game is ideal for extended play sessions with family and friends. 2+ years. H: 8cm.