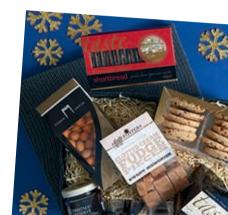

#### **MERRY CHRISTMAS HAMPER**

Hamper contains:

Eternal Grocer chilli coated peanuts 100g,

Fosters clotted cream fudge 100g,

Taste savoury cheese & chive biscuits 50g,

Farmhouse luxury salted caramel & chocolate chip biscuits 150g,

Mrs Bridges Christmas mulled wine preserve 113g,

Cocoabean handmade chocolate mints,

Taste chocolate dipped Shortbread 150g.

Presented in a black woven gift basket with lid. 30 x 23 x 9cm.

#### AVS354 £35