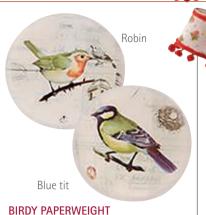

AVS324 £6.49

Made from solid glass with a felt back. 8 x 8cm.

AVS338: Robin AVS339: Blue tit