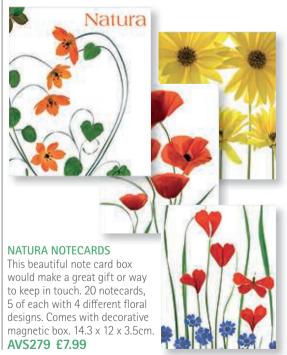

## Stationery gifts

These adorable notecards are fashioned from newsprint and vibrant floral patterns. Reusable box with a magnetic closure. 20 envelopes and 20 notecards, 5 each of 4 images.  $14.3 \times 12 \times 3.5$  cm.

AVS275 £7.99