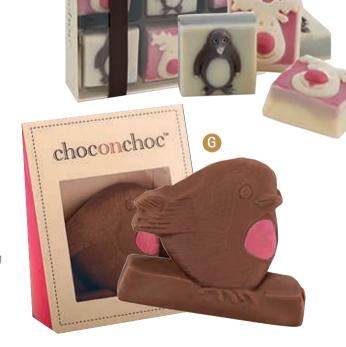

#### G. ROBIN CHOC TREAT

This lovely mini milk and white Belgian chocolate robin is the perfect gift or stocking filler. 30q.

#### AVS344 £3.50

Buy all 3 – large chocolate igloo, reindeer and penguin choc box, and robin choc treat and save £1 **AVS421** £17.75