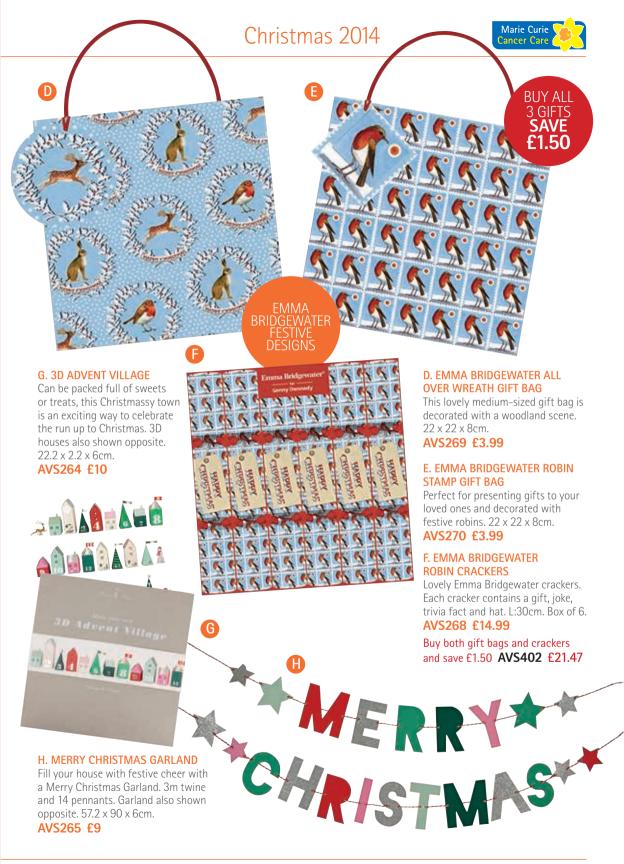

## D. MADELEINE FLOYD ROBIN CRACKERS

These lovely Madeleine Floyd designed crackers would look lovely on any Christmas table. Each cracker contains a gift, joke, trivia fact and hat. L:30. Box of 6.

AVS271 £14.99

#### E. MADELEINE FLOYD ROBIN GIFT BAG

This lovely medium gift bag is covered in Madeleine Floyd robins. Perfect to hide presents in this Christmas. 22 x 22cm x 8cm.

#### AVS272 £3.99

Buy both crackers and gift bag and save £1.25 **AVS404** £17.99