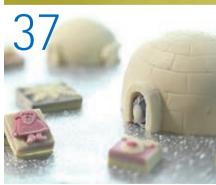

#### E. LARGE CHOCOLATE IGLOO

This chocolate igloo with a penguin peeping out is handmade from white Belgian chocolate and is totally delicious. The igloo is hollow, and a whole family of 10 penguins is nestled inside. This chocolate igloo would make a lovely stocking gift or a treat for under the tree. 140q.

AVS343 £8.25