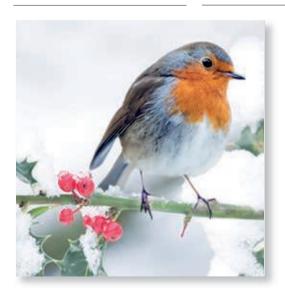

#### **ROBINS' PERCH**

Greeting: Merry Christmas and a Happy New Year. 125 x 125mm. Gloss. Pack of 5.

#### CCS630 £2.50

Buy 3 packs and save £1.50 CC0622 £6