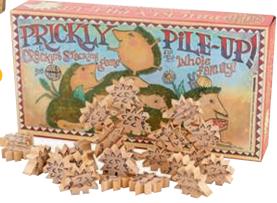

D. PRICKLY PILE UP GAME

An entertaining and exciting stacking game requiring skill and a steady hand. The box contains wooden prickly porcupines and instructions.

AVS297 £12.50