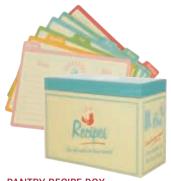

#### PANTRY RECIPE BOX

Yellow pantry design recipe box with six card dividers. 11 x 23 x 17cm

AVS356 £6.99