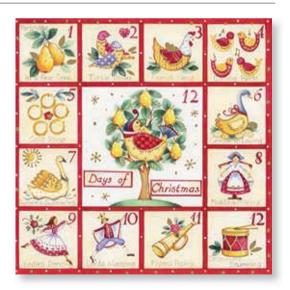

#### TWELVE DAYS OF CHRISTMAS

Greeting: Merry Christmas and a Happy New Year.  $122 \times 122$ mm. Gold foil. Pack of 10.

CCS601 £3.75

Buy 3 packs and save £1.50 CC0598 £9.75