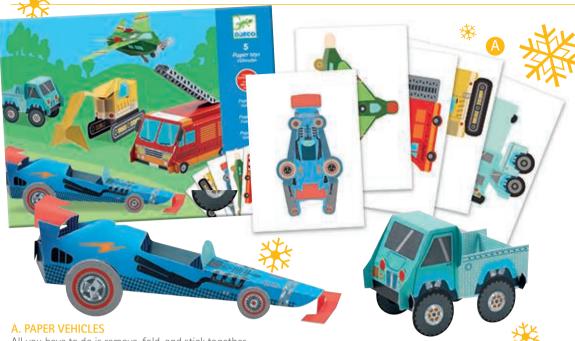

## Toys for kids

All you have to do is remove, fold, and stick together to make 5 wonderful toy vehicles. Set includes a plane, truck, car, fire engine, and digger. 32 x 24cm. 6+ years.