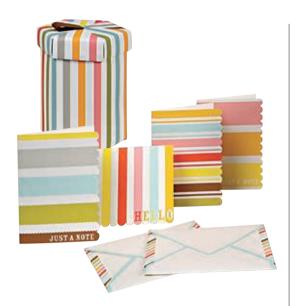

#### STRIPEY NOTECARD GIFT SET

Boxed notecards come in 4 different styles with decorative deckle edges and with matching patterned envelopes.  $15 \times 12.7 \times 10.8$ cm. Card size  $8.9 \times 12.1$ cm. 24 blank notecards with matching envelopes.

AVS266 £13.99