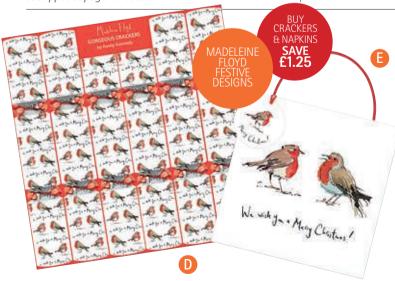

## D. MADELEINE FLOYD ROBIN CRACKERS

These lovely Madeleine Floyd designed crackers would look lovely on any Christmas table. Each cracker contains a gift, joke, trivia fact and hat. L:30. Box of 6.

AVS271 £14.99

#### E. MADELEINE FLOYD ROBIN GIFT BAG

This lovely medium gift bag is covered in Madeleine Floyd robins. Perfect to hide presents in this Christmas. 22 x 22cm x 8cm.

#### AVS272 £3.99

Buy both crackers and gift bag and save £1.25 **AVS404** £17.99