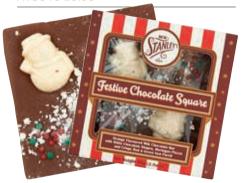

#### FESTIVE CHOCOLATE ORANGE SQUARE

Great as a stocking filler or treat, this orange flavoured milk chocolate is delicious. 113g.

#### AVS350 £5.99