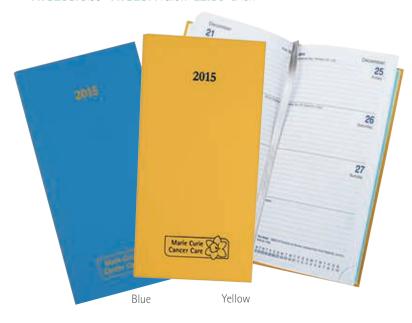

#### MARIE CURIE POCKET DIARY

Show your support, with our newly designed 2015 Marie Curie week per page pocket-sized diary.  $16 \times 8 \text{cm}$ .

AVS288: Blue AVS287: Yellow £2.50 EACH