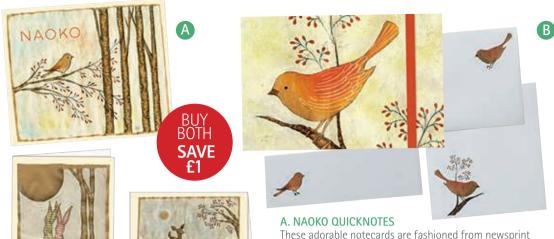

## Stationery gifts

These adorable notecards are fashioned from newsprint and vibrant floral patterns. Reusable box with a magnetic closure. 20 envelopes and 20 notecards, 5 each of 4 images.  $14.3 \times 12 \times 3.5$  cm.

AVS275 £7.99

#### **B. NAOKO STICKY NOTES**

Bird design sticky notes; perfect for reminders. Come in 3 sizes. Each size consists of 100 sticky notes. Pen holder also included. 15.5 x 10cm.

AVS030 £6.99

Buy both Naoko products and save £1 AVS405 £13.98