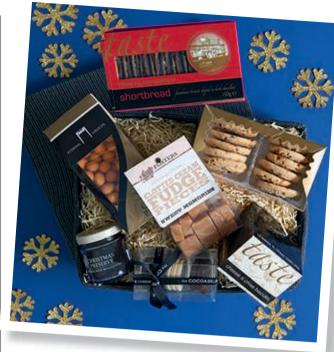

#### **MERRY CHRISTMAS HAMPER**

Hamper contains:

Eternal Grocer chilli coated peanuts 100g,

Fosters clotted cream fudge 100g,

Taste savoury cheese & chive biscuits 50g,

Farmhouse luxury salted caramel & chocolate chip biscuits 150g,

Mrs Bridges Christmas mulled wine preserve 113g,

Cocoabean handmade chocolate mints,

Taste chocolate dipped Shortbread 150g.

Presented in a black woven gift basket with lid. 30 x 23 x 9cm.

#### AVS354 £35