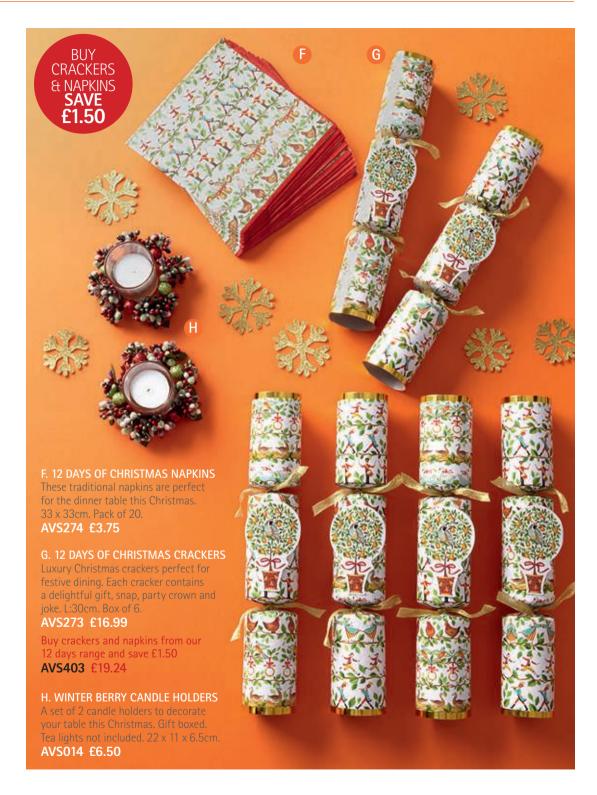

#### **B. NUTCRACKER CRACKERS**

Luxury Christmas crackers perfect for festive dining. Each cracker contains a delightful gift, snap, party crown and joke. L:30cm. Box of 6.

AVS008 £14.50

#### C. NUTCRACKER NAPKINS

These jolly napkins are perfect for the dinner table this Christmas.  $33 \times 33$ cm. Pack of 20.

#### AVS013 £3.75.

Buy crackers and napkins from our Nutcracker range and save £1.25 AVS112 £17